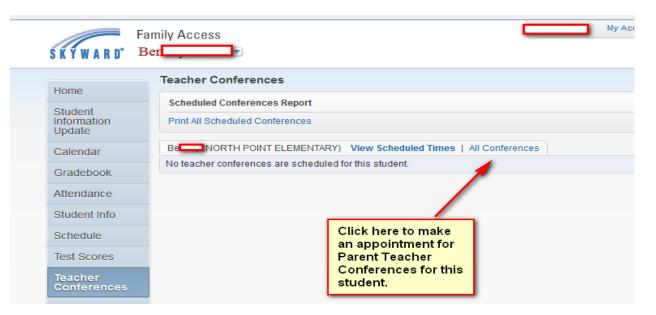

The Screen will now look like this: You can choose your time slot by clicking "All Conferences."

• Now click on "Select a Time" to view a list of available appointment times.

• The screen will look like this: