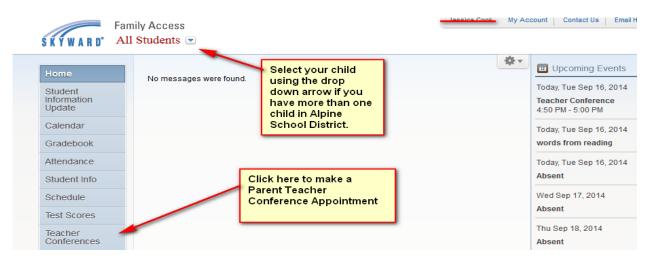

- Go to Alpine School District website at <u>www.alpineschools.org</u> and click on "Families" then "Skyward."
- Log in using your **parent** login and password. If you don't know them, or have forgotten, click on "Forgot Your Login/Password" at the Skyward Login screen. If you don't have access to the Internet, call the office and we will schedule for you (801-610-8104).
- Choose your student from the Family Access drop-down arrow and click on "Teacher Conferences."