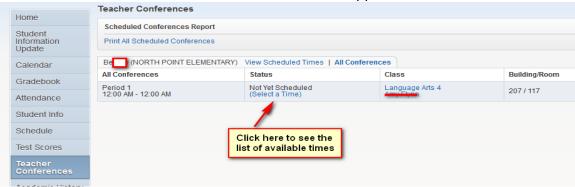

The Screen will now look like this: You can choose your time slot by clicking "All Conferences."

• Now click on "Select a Time" to view a list of available appointment times.

• The screen will look like this: