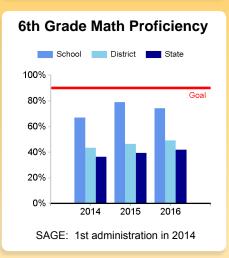

|                         | All St | udents MGP |       | Below I | Proficient MGP |       | Proficiency |     |       |  |
|-------------------------|--------|------------|-------|---------|----------------|-------|-------------|-----|-------|--|
|                         | School | LEA        | State | School  | LEA            | State | School      | LEA | State |  |
| 3rd Grade Language Arts |        |            |       |         |                |       | 71%         | 51% | 48%   |  |
| 4th Grade Language Arts | 74.50  | 54.00      | 50.00 | 73.00   | 54.00          | 50.50 | 64%         | 49% | 43%   |  |
| 5th Grade Language Arts | 59.00  | 47.00      | 50.00 | 54.00   | 49.00          | 50.00 | 63%         | 51% | 48%   |  |
| 6th Grade Language Arts | 43.00  | 47.00      | 50.00 | 58.00   | 49.00          | 50.00 | 60%         | 51% | 48%   |  |
| UAA Language            |        |            |       |         |                |       | 50%         | 40% | 40%   |  |
| 3rd Grade Math          |        |            |       |         |                |       | 80%         | 58% | 54%   |  |
| 4th Grade Math          | 64.00  | 54.00      | 50.00 | 59.00   | 56.00          | 50.00 | 79%         | 60% | 53%   |  |
| 5th Grade Math          | 49.50  | 50.00      | 50.00 | 52.50   | 53.00          | 50.00 | 70%         | 55% | 51%   |  |
| 6th Grade Math          | 73.00  | 55.00      | 50.00 | 87.00   | 56.00          | 50.00 | 75%         | 50% | 42%   |  |
| UAA Math                |        |            |       |         |                |       | <10%        | 11% | 11%   |  |
| 4th Grade Science       |        |            |       |         |                |       | 71%         | 57% | 48%   |  |
| 5th Grade Science       | 61.00  | 47.00      | 50.00 | 63.50   | 49.00          | 50.00 | 70%         | 54% | 52%   |  |
| 6th Grade Science       | 56.00  | 51.00      | 50.00 | 64.00   | 52.00          | 50.00 | 79%         | 59% | 55%   |  |
| UAA Science             |        |            |       |         |                |       |             | 88% | 85%   |  |