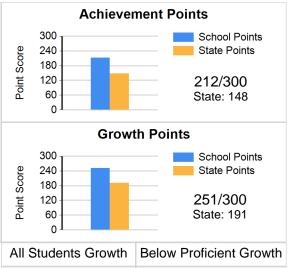

| College and     | Career Readiness  |
|-----------------|-------------------|
| Graduation Rate | Graduation Points |
| n/a             | n/a               |

91/100

|                       | Al    | Students Grow | th     | Belo  | ow Proficient Gr | owth   | Proficiency |            |        |                 |  |  |
|-----------------------|-------|---------------|--------|-------|------------------|--------|-------------|------------|--------|-----------------|--|--|
|                       | MGP   | # of Tests    | Points | MGP   | # of Tests       | Points | Prof Rate   | # of Tests | Points | Points Possible |  |  |
| English Language Arts | 59.00 | 407           | 159    | 64.00 | 167              | 89     | 64.27 %     | 557        | 64     | 100             |  |  |
| Math                  | 60.00 | 408           | 163    | 68.00 | 105              | 96     | 74.55 %     | 558        | 75     | 100             |  |  |
| Science               | 59.00 | 259           | 159    | 64.00 | 91               | 89     | 73.49 %     | 430        | 73     | 100             |  |  |
|                       |       | Average       | 160    |       | Average          | 91     |             | Sum        | 212    |                 |  |  |

160/200

<sup>\*</sup> Of the tests that were expected to be taken, 6% were not taken due to parental exclusion. These expected tests were included in participation rates but excluded from proficiency rates.