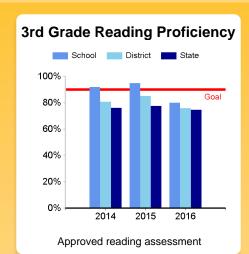

|                         | All St | udents MGP |       | Below I | Proficient MGP |       | Proficiency |     |       |  |
|-------------------------|--------|------------|-------|---------|----------------|-------|-------------|-----|-------|--|
|                         | School | LEA        | State | School  | LEA            | State | School      | LEA | State |  |
| 3rd Grade Language Arts |        |            |       |         |                |       | 71%         | 51% | 48%   |  |
| 4th Grade Language Arts | 74.50  | 54.00      | 50.00 | 73.00   | 54.00          | 50.50 | 64%         | 49% | 43%   |  |
| 5th Grade Language Arts | 59.00  | 47.00      | 50.00 | 54.00   | 49.00          | 50.00 | 63%         | 51% | 48%   |  |
| 6th Grade Language Arts | 43.00  | 47.00      | 50.00 | 58.00   | 49.00          | 50.00 | 60%         | 51% | 48%   |  |
| UAA Language            |        |            |       |         |                |       | 50%         | 40% | 40%   |  |
| 3rd Grade Math          |        |            |       |         |                |       | 80%         | 58% | 54%   |  |
| 4th Grade Math          | 64.00  | 54.00      | 50.00 | 59.00   | 56.00          | 50.00 | 79%         | 60% | 53%   |  |
| 5th Grade Math          | 49.50  | 50.00      | 50.00 | 52.50   | 53.00          | 50.00 | 70%         | 55% | 51%   |  |
| 6th Grade Math          | 73.00  | 55.00      | 50.00 | 87.00   | 56.00          | 50.00 | 75%         | 50% | 42%   |  |
| UAA Math                |        |            |       |         |                |       | <10%        | 11% | 11%   |  |
| 4th Grade Science       |        |            |       |         |                |       | 71%         | 57% | 48%   |  |
| 5th Grade Science       | 61.00  | 47.00      | 50.00 | 63.50   | 49.00          | 50.00 | 70%         | 54% | 52%   |  |
| 6th Grade Science       | 56.00  | 51.00      | 50.00 | 64.00   | 52.00          | 50.00 | 79%         | 59% | 55%   |  |
| UAA Science             |        |            |       |         |                |       |             | 88% | 85%   |  |