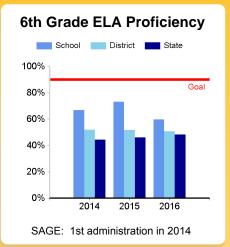

|                         | All St | udents MGP |       | Below I | Proficient MGP |       | Proficiency |     |       |  |
|-------------------------|--------|------------|-------|---------|----------------|-------|-------------|-----|-------|--|
|                         | School | LEA        | State | School  | LEA            | State | School      | LEA | State |  |
| 3rd Grade Language Arts |        |            |       |         |                |       | 71%         | 51% | 48%   |  |
| 4th Grade Language Arts | 74.50  | 54.00      | 50.00 | 73.00   | 54.00          | 50.50 | 64%         | 49% | 43%   |  |
| 5th Grade Language Arts | 59.00  | 47.00      | 50.00 | 54.00   | 49.00          | 50.00 | 63%         | 51% | 48%   |  |
| 6th Grade Language Arts | 43.00  | 47.00      | 50.00 | 58.00   | 49.00          | 50.00 | 60%         | 51% | 48%   |  |
| UAA Language            |        |            |       |         |                |       | 50%         | 40% | 40%   |  |
| 3rd Grade Math          |        |            |       |         |                |       | 80%         | 58% | 54%   |  |
| 4th Grade Math          | 64.00  | 54.00      | 50.00 | 59.00   | 56.00          | 50.00 | 79%         | 60% | 53%   |  |
| 5th Grade Math          | 49.50  | 50.00      | 50.00 | 52.50   | 53.00          | 50.00 | 70%         | 55% | 51%   |  |
| 6th Grade Math          | 73.00  | 55.00      | 50.00 | 87.00   | 56.00          | 50.00 | 75%         | 50% | 42%   |  |
| UAA Math                |        |            |       |         |                |       | <10%        | 11% | 11%   |  |
| 4th Grade Science       |        |            |       |         |                |       | 71%         | 57% | 48%   |  |
| 5th Grade Science       | 61.00  | 47.00      | 50.00 | 63.50   | 49.00          | 50.00 | 70%         | 54% | 52%   |  |
| 6th Grade Science       | 56.00  | 51.00      | 50.00 | 64.00   | 52.00          | 50.00 | 79%         | 59% | 55%   |  |
| UAA Science             |        |            |       |         |                |       |             | 88% | 85%   |  |