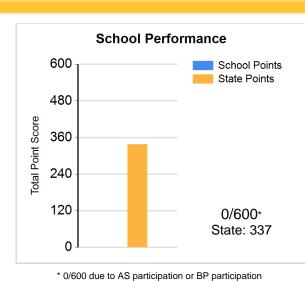

# **CEDAR RIDGE SCHOOL**

| Participation Rate |                  |  |  |  |  |  |  |  |
|--------------------|------------------|--|--|--|--|--|--|--|
| All Students       | Below Proficient |  |  |  |  |  |  |  |
| 94%                | 91%              |  |  |  |  |  |  |  |

| College and     | Career Readiness  |
|-----------------|-------------------|
| Graduation Rate | Graduation Points |
| n/a             | n/a               |

91/100

|                       | Al    | Students Grow | th     | Belo  | ow Proficient Gr | owth   | Proficiency |            |        |                 |  |  |
|-----------------------|-------|---------------|--------|-------|------------------|--------|-------------|------------|--------|-----------------|--|--|
|                       | MGP   | # of Tests    | Points | MGP   | # of Tests       | Points | Prof Rate   | # of Tests | Points | Points Possible |  |  |
| English Language Arts | 59.00 | 407           | 159    | 64.00 | 167              | 89     | 64.27 %     | 557        | 64     | 100             |  |  |
| Math                  | 60.00 | 408           | 163    | 68.00 | 105              | 96     | 74.55 %     | 558        | 75     | 100             |  |  |
| Science               | 59.00 | 259           | 159    | 64.00 | 91               | 89     | 73.49 %     | 430        | 73     | 100             |  |  |
|                       |       | Average       | 160    |       | Average          | 91     |             | Sum        | 212    |                 |  |  |

160/200

<sup>\*</sup> Of the tests that were expected to be taken, 6% were not taken due to parental exclusion. These expected tests were included in participation rates but excluded from proficiency rates.