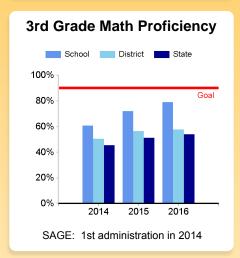

|                         | All St | udents MGP |       | Below I | Proficient MGP |       | Proficiency |     |       |  |
|-------------------------|--------|------------|-------|---------|----------------|-------|-------------|-----|-------|--|
|                         | School | LEA        | State | School  | LEA            | State | School      | LEA | State |  |
| 3rd Grade Language Arts |        |            |       |         |                |       | 71%         | 51% | 48%   |  |
| 4th Grade Language Arts | 74.50  | 54.00      | 50.00 | 73.00   | 54.00          | 50.50 | 64%         | 49% | 43%   |  |
| 5th Grade Language Arts | 59.00  | 47.00      | 50.00 | 54.00   | 49.00          | 50.00 | 63%         | 51% | 48%   |  |
| 6th Grade Language Arts | 43.00  | 47.00      | 50.00 | 58.00   | 49.00          | 50.00 | 60%         | 51% | 48%   |  |
| UAA Language            |        |            |       |         |                |       | 50%         | 40% | 40%   |  |
| 3rd Grade Math          |        |            |       |         |                |       | 80%         | 58% | 54%   |  |
| 4th Grade Math          | 64.00  | 54.00      | 50.00 | 59.00   | 56.00          | 50.00 | 79%         | 60% | 53%   |  |
| 5th Grade Math          | 49.50  | 50.00      | 50.00 | 52.50   | 53.00          | 50.00 | 70%         | 55% | 51%   |  |
| 6th Grade Math          | 73.00  | 55.00      | 50.00 | 87.00   | 56.00          | 50.00 | 75%         | 50% | 42%   |  |
| UAA Math                |        |            |       |         |                |       | <10%        | 11% | 11%   |  |
| 4th Grade Science       |        |            |       |         |                |       | 71%         | 57% | 48%   |  |
| 5th Grade Science       | 61.00  | 47.00      | 50.00 | 63.50   | 49.00          | 50.00 | 70%         | 54% | 52%   |  |
| 6th Grade Science       | 56.00  | 51.00      | 50.00 | 64.00   | 52.00          | 50.00 | 79%         | 59% | 55%   |  |
| UAA Science             |        |            |       |         |                |       |             | 88% | 85%   |  |