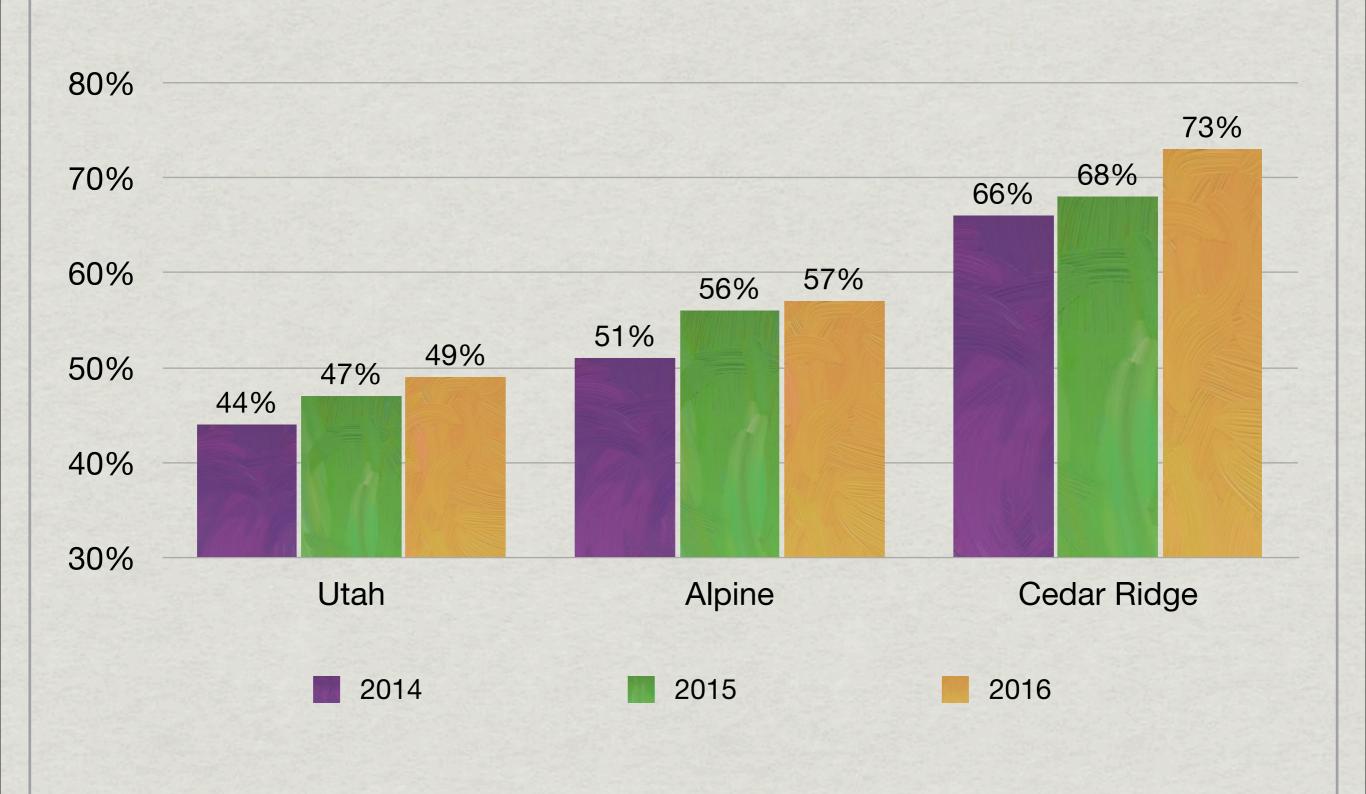

# Test Scores - May 2016



#### **ENGLISH LANGUAGE ARTS PERCENT PROFICIENT**



## MATH PERCENT PROFICIENT



## SCIENCE PERCENT PROFICIENT



#### 2014-2015 Preliminary SAGE Test Results

What is our school's rank compared to other schools in our district in each test subject and grade?

## Percent Passing Rate With Rank Compared to Other Alpine School District Schools\*

| Grade | ELA                                      | Math                                     | Science                                   |
|-------|------------------------------------------|------------------------------------------|-------------------------------------------|
| 3     | Cedar Ridge: 57% District: 50% Rank:13th | Cedar Ridge: 73% District: 55% Rank: 4th |                                           |
| 4     | Cedar Ridge: 54% District: 44% Rank: 8th | Cedar Ridge: 77% District: 56% Rank: 1st | Cedar Ridge: 59% District: 51% Rank: 12th |
| 5