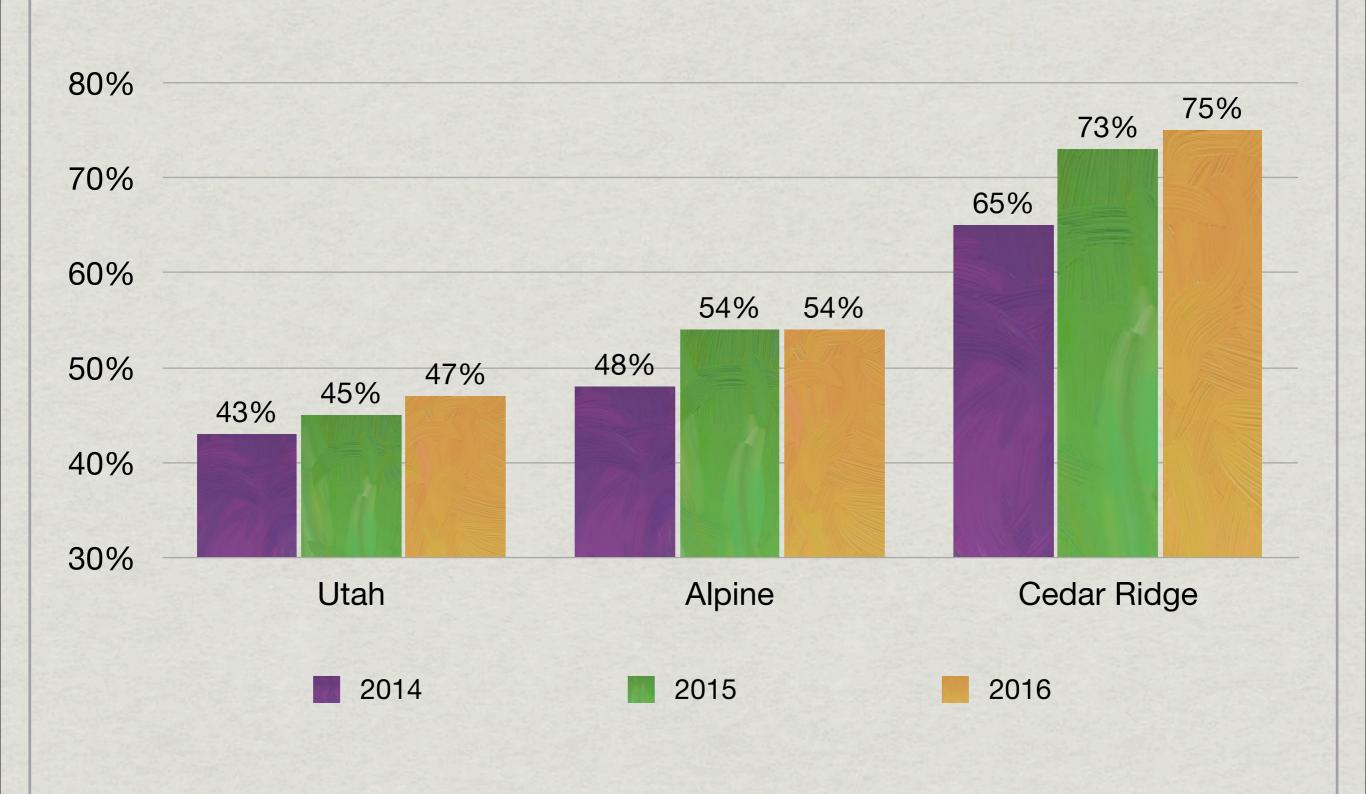

# Test Scores - May 2016



#### **ENGLISH LANGUAGE ARTS PERCENT PROFICIENT**



## MATH PERCENT PROFICIENT



## SCIENCE PERCENT PROFICIENT



#### 2014-2015 Preliminary SAGE Test Results

What is our school's rank compared to other schools in our district in each test subject and grade?

## Percent Passing Rate With Rank Compared to Other Alpine School District Schools\*

| Grade | ELA                                      | Math                                     | Science                                   |
|-------|------------------------------------------|------------------------------------------|-------------------------------------------|
| 3     | Cedar Ridge: 57% District: 50% Rank:13th | Cedar Ridge: 73% District: 55% Rank: 4th |                                           |
| 4     | Cedar Ridge: 54% District: 44% Rank: 8th | Cedar Ridge: 77% District: 56% Rank: 1st | Cedar Ridge: 59%