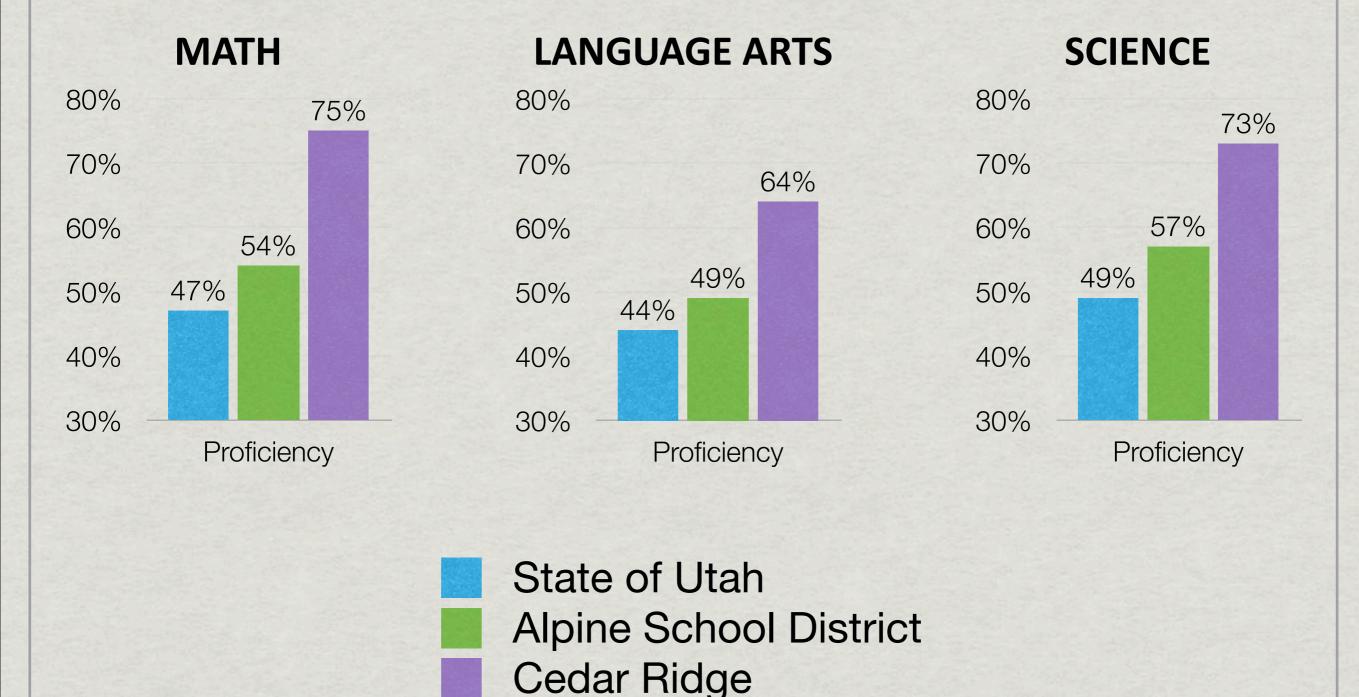

#### **ENGLISH LANGUAGE ARTS PERCENT PROFICIENT**

## MATH PERCENT PROFICIENT

## SCIENCE PERCENT PROFICIENT