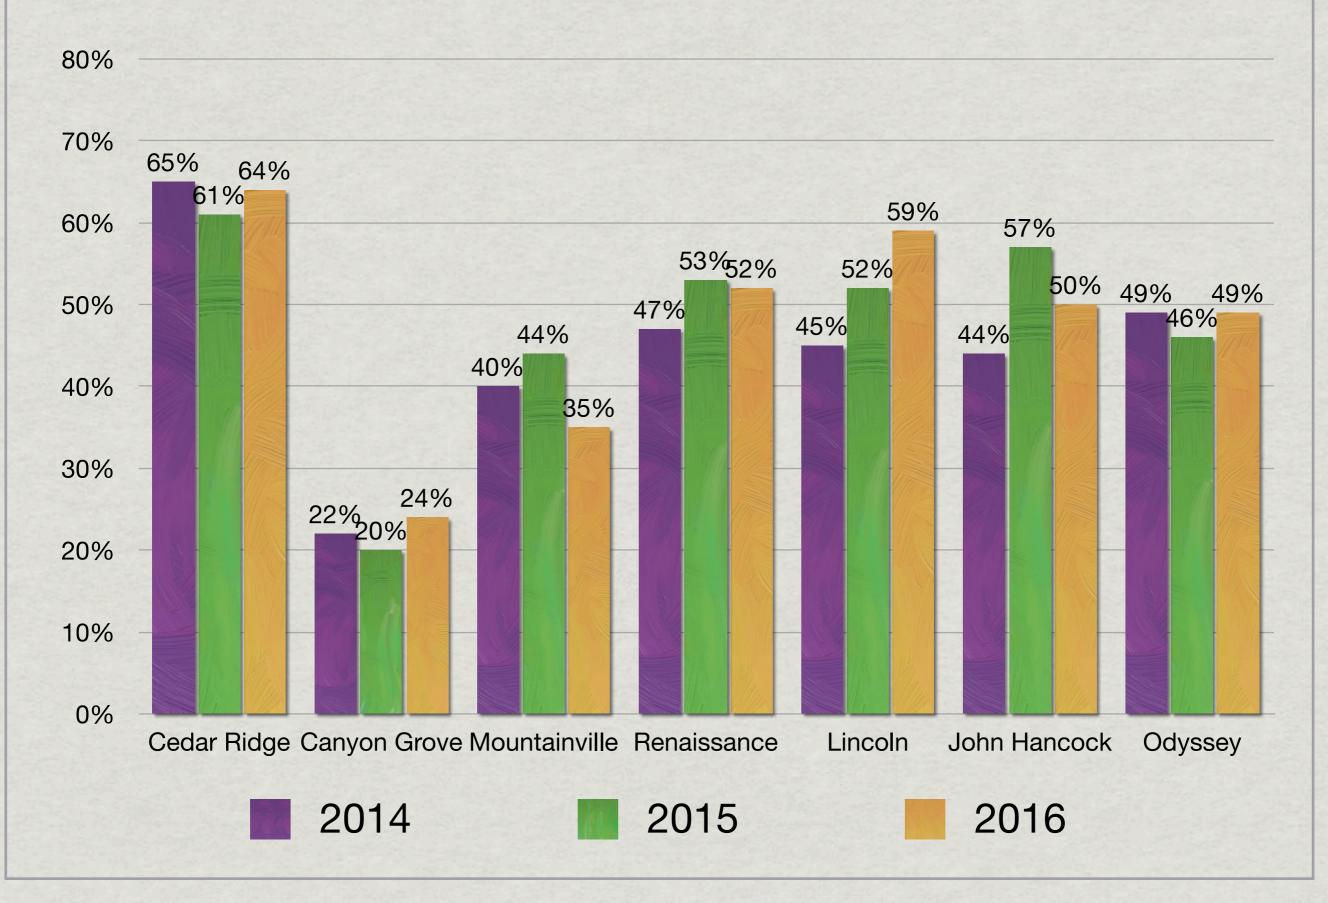

| Cedar Ridge: 69%                               | Cedar Ridge: 70% |  |
|       | Alpine: 50.2%                                  | Alpine: 54.6%                                  | Alpine: 54.0%    |  |
|       | Rank: 4th                                      | Rank: 2nd                                      | Rank: 5th        |  |
| 6     | Cedar Ridge: 59%                               | Cedar Ridge: 73%                               | Cedar Ridge: 78% |  |
|       | Alpine: 49.8%                                  | Alpine: 49.0%                                  | Alpine: 58.1%    |  |
|       | Rank: 7th                                      | Rank: 2nd                                      | Rank: 3rd        |  |

### **ENGLISH LANGUAGE ARTS PERCENT PROFICIENT**



## MATH PERCENT PROFICIENT



## SCIENCE PERCENT PROFICIENT



# REFLEX REPORT

#### **Reflex Dashboard**

| By Grade   By Teacher | Last Updat      | ted: Tue May 24 2016 | Export Print                 |                    |                      |
|-----------------------|-----------------|----------------------|------------------------------|--------------------|----------------------|
| Grade                 | Active Students | Avg. Student Usage   | Avg. Student Fluency<br>Gain | Total Fluency Gain | Total Facts Answered |
| <u>Kindergarten</u>   | 14              | 17.2 days            | 30.4 facts                   | 425 facts          | 26,620               |
| Grade 1               | 215             | 35.4 days            | 83.1 facts                   | 17,872 facts       | 911,