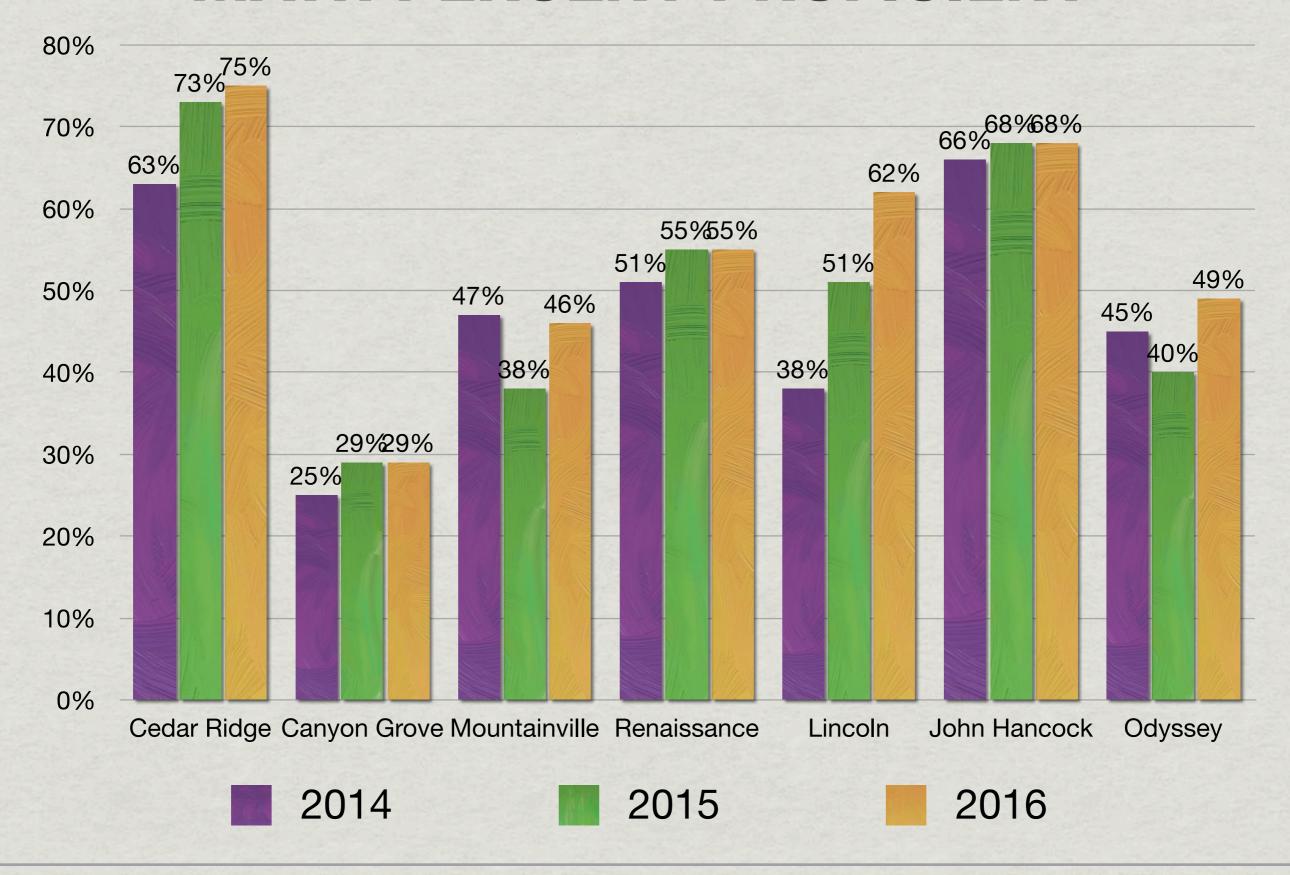

dar Ridge: 69%                               | Cedar Ridge: 70% |  |
|       | Alpine: 50.2%                                  | Alpine: 54.6%                                  | Alpine: 54.0%    |  |
|       | Rank: 4th                                      | Rank: 2nd                                      | Rank: 5th        |  |
| 6     | Cedar Ridge: 59%                               | Cedar Ridge: 73%                               | Cedar Ridge: 78% |  |
|       | Alpine: 49.8%                                  | Alpine: 49.0%                                  | Alpine: 58.1%    |  |
|       | Rank: 7th                                      | Rank: 2nd                                      | Rank: 3rd        |  |

### **ENGLISH LANGUAGE ARTS PERCENT PROFICIENT**



## MATH PERCENT PROFICIENT



## SCIENCE PERCENT PROFICIENT



# REFLEX REPORT

#### **Reflex Dashboard**

| By Grade   By Teacher | Last Updat      | ted: Tue May 24 2016 | Export Print                 |                    |                      |
|-----------------------|-----------------|----------------------|------------------------------|--------------------|----------------------|
| Grade                 | Active Students | Avg. Student Usage   | Avg. Student Fluency<br>Gain | Total Fluency Gain | Total Facts Answered |
| <u>Kindergarten</u>   | 14              | 17.2 days            | 30.4 facts                   | 425 facts          | 26,620               |
| Grade 1               | 215             | 35.4 days            | 83.1 facts                   | 17,872 facts       | 911,476              |
| Grade 2