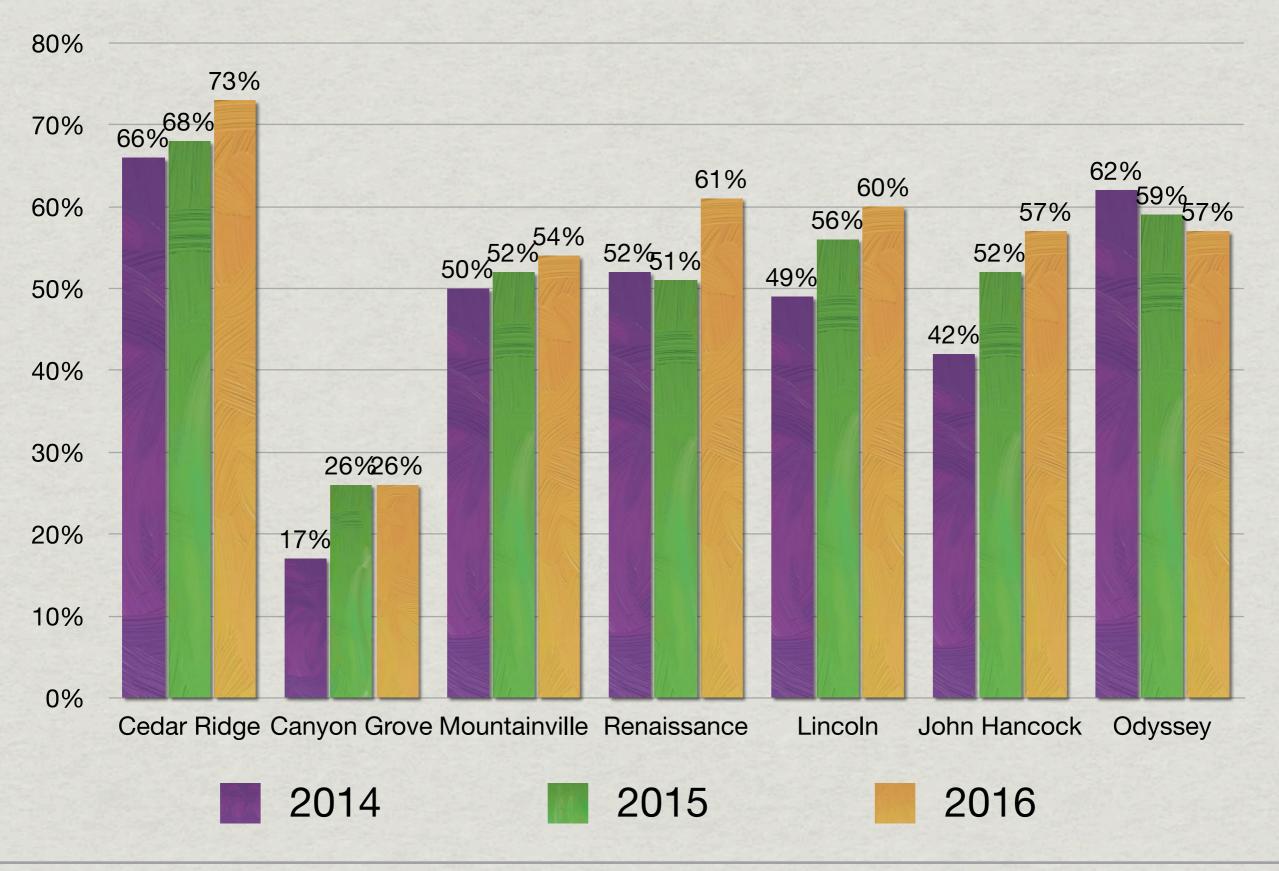

| Cedar Ridge: 70% |  |
|       | Alpine: 50.2%                                  | Alpine: 54.6%                                  | Alpine: 54.0%    |  |
|       | Rank: 4th                                      | Rank: 2nd                                      | Rank: 5th        |  |
| 6     | Cedar Ridge: 59%                               | Cedar Ridge: 73%                               | Cedar Ridge: 78% |  |
|       | Alpine: 49.8%                                  | Alpine: 49.0%                                  | Alpine: 58.1%    |  |
|       | Rank: 7th                                      | Rank: 2nd                                      | Rank: 3rd        |  |

### **ENGLISH LANGUAGE ARTS PERCENT PROFICIENT**



## MATH PERCENT PROFICIENT



## SCIENCE PERCENT PROFICIENT



# REFLEX REPORT

#### **Reflex Dashboard**

| By Grade   By Teacher | Last Updat      | ted: Tue May 24 2016 | Export Print                 |                    |                      |
|-----------------------|-----------------|----------------------|------------------------------|--------------------|----------------------|
| Grade                 | Active Students | Avg. Student Usage   | Avg. Student Fluency<br>Gain | Total Fluency Gain | Total Facts Answered |
| <u>Kindergarten</u>   | 14              | 17.2 days            | 30.4 facts                   | 425 facts          | 26,620               |
| Grade 1               | 215             | 35.4 days            | 83.1 facts                   | 17,872 facts       | 911,476              |
| Grade 2               | 190             |