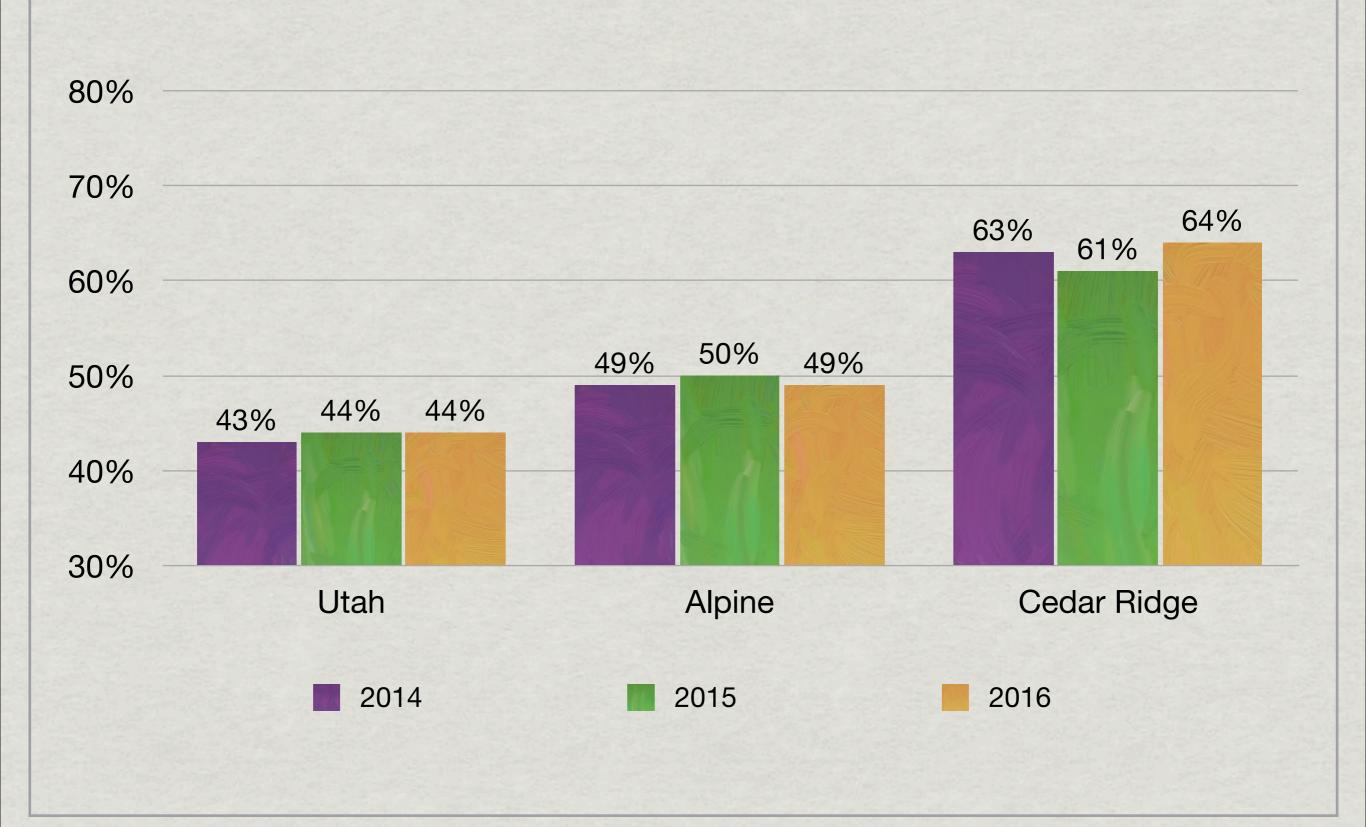

#### **ENGLISH LANGUAGE ARTS PERCENT PROFICIENT**

### **ENGLISH LANGUAGE ARTS PERCENT PROFICIENT**