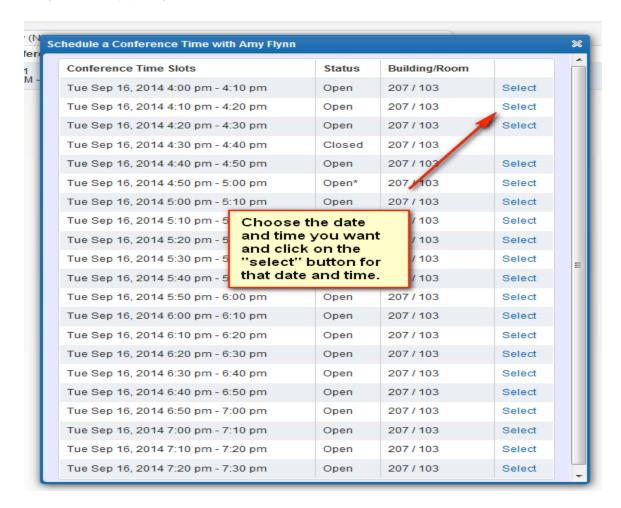

## The screen will look like this

Choose the date and time slot you want. A smaller information box will appear confirming the date and date and time.

If you are okay with this date and time, click on the "SAVE" button. If you want to choose another time click on the "BACK" button.

\*\*\*\*\*If the "Select" button does not work for you, it may be your Browser that is blocking it. Google Chrome can be a problem at times. Firefox works the best.\*\*\*\*

Your Parent Teacher conference is now scheduled.