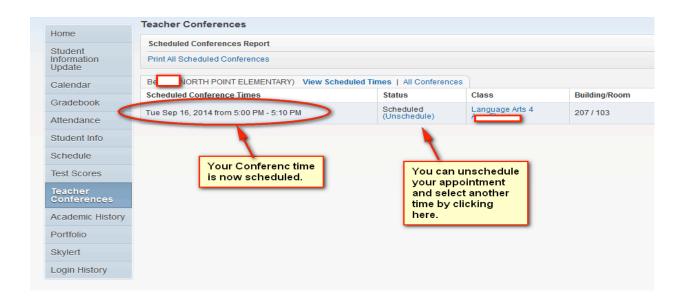

You can now go back to the top of the screen to choose another one of your children to schedule their Parent Teacher conference. Click on the Drop down arrow at the top of the screen.

All Conference Times you have scheduled will appear under "View Scheduled Times".

You can also print your scheduled Conferences.