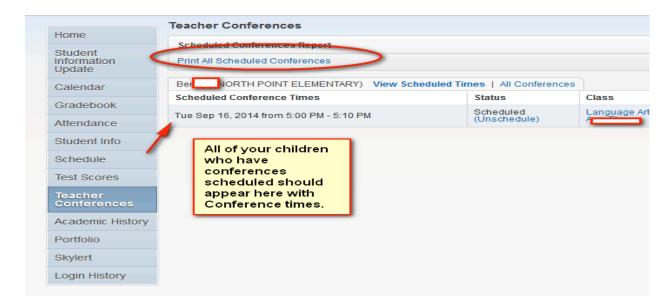

You can now go back to the top of the screen to choose another one of your children to schedule their Parent Teacher conference. Click on the Drop down arrow at the top of the screen.

All Conference Times you have scheduled will appear under "View Scheduled Times".