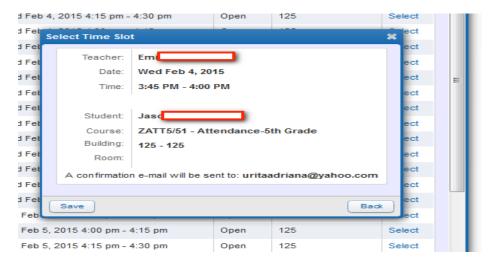

## The screen will look like this

Choose the date and time slot you want. A smaller information box will appear confirming the date and date and time.

If you are okay with this date and time, click on the "SAVE" button. If you want to choose another time click on the "BACK" button.

\*\*\*\*\*If the "Select" button does not work for you, it may be your Browser that is blocking it. Google Chrome can be a problem at times. Firefox works the best.\*\*\*\*

Your Parent Teacher conference is now scheduled.