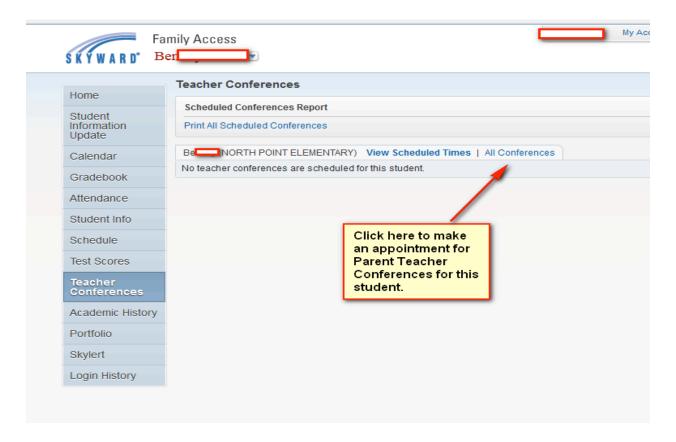

## \*\*\*\*\*CONFERENCES CANNOT BE SCHEDULED FROM MOBILE DEVICES\*\*\*\*

Log in to Skyward with your "Parent" login and password.

Choose your student and click on "Teacher Conferences"

You will be scheduling your Parent Teacher Conference using one course.

You can choose your time slot by clicking on "All Conferences". Then you will click on the "Select a Time" under the "Status" column.