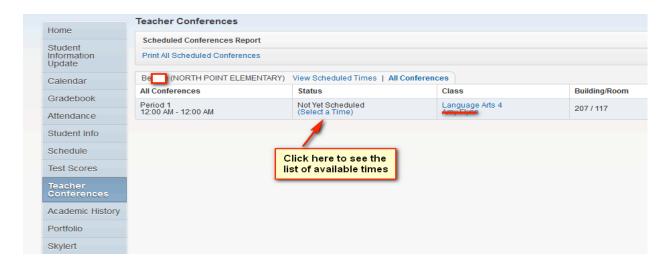

You can choose your time slot by clicking on "All Conferences". Then you will click on the "Select a Time" under the "Status" column.

## The screen will look like this

Choose the date and time slot you want. A smaller information box will appear confirming the date and date and time.

If you are okay with this date and time, click on the "SAVE" button. If you want to choose another time click on the "BACK" button.