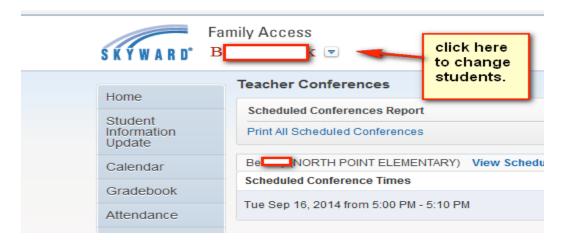

You can now go back to the top of the screen to choose another one of your children to schedule their Parent Teacher conference. Click on the Drop down arrow at the top of the screen.

All Conference Times you have scheduled will appear under "View Scheduled Times".