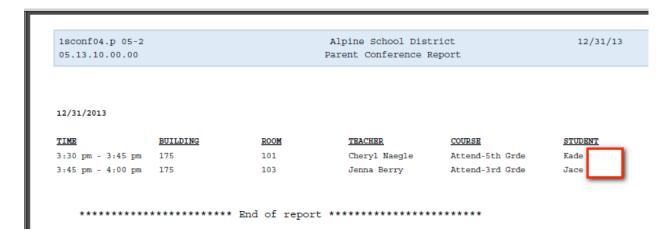

You can also print your scheduled Conferences.

## The Print out will look like this.

The Parent Teacher Conferences will show on the school Calendar. If you mouse over the time of the Conference, you will see more detailed information.

| Previous Month December 2013 |                 |                                                                 |                        |                                          |                                                                                                                                        | Next Month |
|------------------------------|-----------------|-----------------------------------------------------------------|------------------------|------------------------------------------|----------------------------------------------------------------------------------------------------------------------------------------|------------|
| Sunday                       | Monday          | Tuesday                                                         | Wednesday              | Thursday                                 | Friday                                                                                                                                 | Saturday   |
| 1                            | 2               | Pg. 917-918 (A)<br>Pg. 925-926 (A-)                             | Polygon Test (A-)      | 5<br>ADD 1-3 (A)<br>Fun With Coordii (A) | 6<br>Tazio Nuvolari (A)<br>WTW Homework (A)<br>WTW Journal #: (A)<br>WTW wk#12 Ter (A)<br>Coordinate Planε (A)<br>Coordinate Planε (N) | 7          |
| 8                            | 9               | 10<br>pg. 951-954 (A-)                                          | 11<br>Pg. 957-960 (B+) | Practice 1 &2 (A)                        | 13<br>WTW wk#13 HV (A)<br>WTW wk#13 Jot (A)<br>WTW wk#13 Te:                                                                           | 14         |
| 15                           | 16              | 17<br>Calculating Volum (A)                                     | 18                     | 19                                       | 20                                                                                                                                     | 21         |
| 22                           | 23<br>No School | 24<br>No School                                                 | 25<br>No School        | 26<br>No School                          | 27<br>No School                                                                                                                        | 28         |
| 29                           | 30<br>No School | 31<br>76 School<br>TC: 3:30 pm- 3:45 pm<br>TC: 3:45 pm- 4:00 pm |                        |                                          |                                                                                                                                        |            |