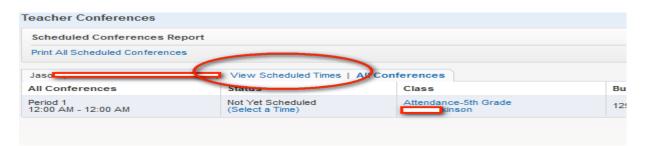

You can choose your time slot by clicking on "All Conferences". Then you will click on the "Select a Time" under the "Status" column.