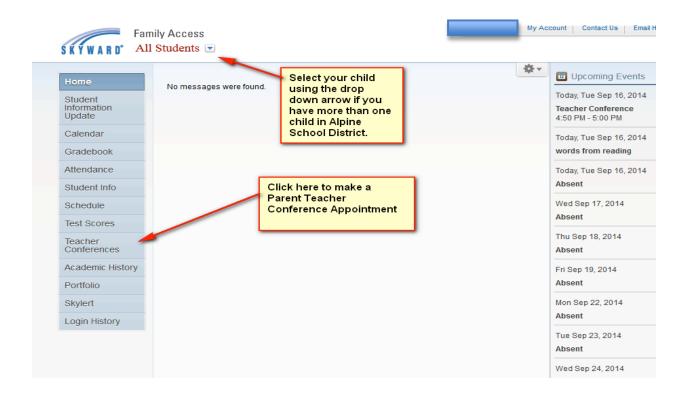

## PARENT/GUARDIAN: SCHEDULING TEACHER CONFERENCES

## \*\*\*\*\*CONFERENCES CANNOT BE SCHEDULED FROM MOBILE DEVICES\*\*\*\*

Log in to Skyward with your "Parent" login and password.

Choose your student and click on "Teacher Conferences"

You will be scheduling your Parent Teacher Conference using one course.