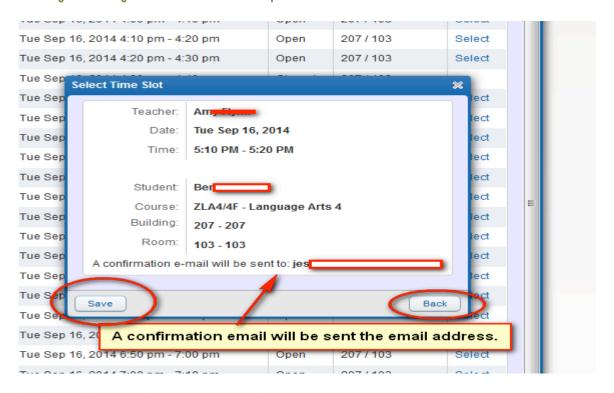

## The screen will look like this

Choose the date and time slot you want. A smaller information box will appear confirming the date and date and time.

If you are okay with this date and time, click on the "SAVE" button. If you want to choose another time click on the "BACK" button.

\*\*\*\*\*If the "Select" button does not work for you, it may be your Browser that is blocking it. Google Chrome can be a problem at times. Firefox works the best.\*\*\*\*

Your Parent Teacher conference is now scheduled.