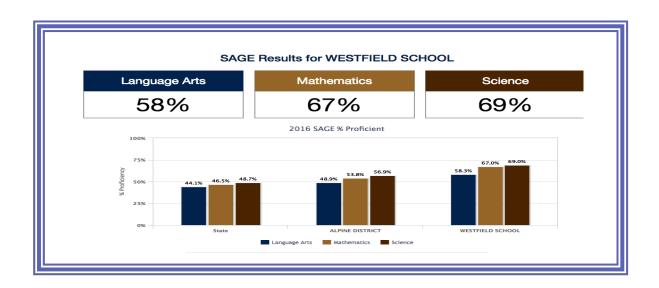

## Mission Statement:

To create an environment where each student is inspired to think, to learn, to achieve and to care.

Westfield Elementary received a letter grade of "A" for the Utah School Grading.