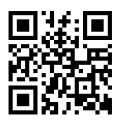

Please complete this form at: <u>http://goo.gl/forms/biqUASBb11</u>

Or scan the QR code  $\rightarrow \rightarrow$ 

(Bus students will receive backpack tags at school that will indicate the correct bus stop. The tag will help teachers and bus drivers ensure that your child rides the correct bus.)