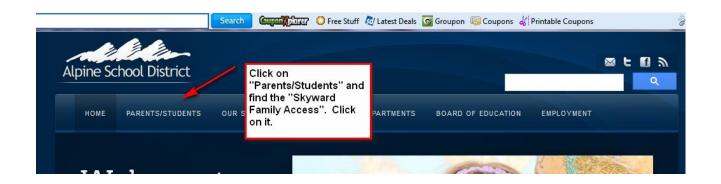

### PARENT SKYWARD TUTORIAL

LOGIN TO SKYWARD USING YOUR PARENT LOGIN AND PASSWORD. YOU WILL NOT BE ABLE TO COMPLETE THE ONLINE STUDENT INFORMATION UPDATE IF YOU ARE LOGGING IN AS YOUR STUDENT.

GO TO THE SKYWARD LOGIN SCREEN, ON THE ALPINE SCHOOL DISTRICT WEBSITE : <u>www.alpineschools.org</u>