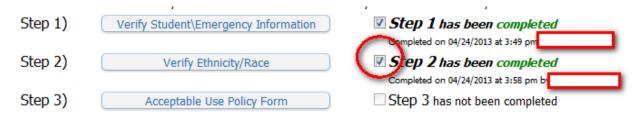

# NOW YOU CAN MARK STEP ONE AS COMPLETED AND MOVE ON TO STEP TWO.

### MARK STEP TWO AS COMPLETED.