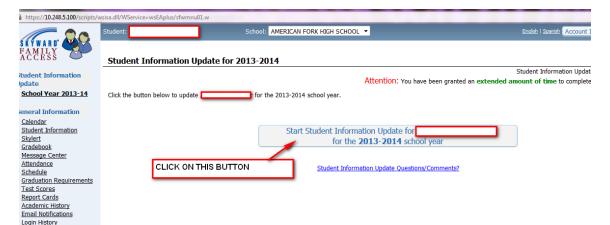

|  |

YOUR LOGIN AND PASSWORD WILL BE SENT TO YOUR EMAIL. IF YOUR EMAIL ADDRESS IS NOT IN SKYWARD, CONTACT THE SCHOOL AND HAVE THE SECRETARY ADD IT TO YOUR PROFILE.

### YOU WILL DO THE FOLLOWING FOR EACH OF YOUR STUDENTS.

WHEN YOU LOGIN YOU WILL SEE THIS SCREEN. COMPLETE THE INFORMATION FOR EACH OF YOUR STUDENT'S BY CHOOSING THE STUDENT NAME AND THE SCHOOL THEY ATTEND. <u>YOU WILL NEED TO</u> <u>UPDATE EACH OF YOUR STUDENT'S INFORMATION</u>. ONCE YOU HAVE COMPLETED ONE OF YOUR STUDENT'S INFORMATION UPDATE, GO ON TO THE NEXT STUDENT. If you cannot see all of your student's names from this screen please contact the school.



# CLICK ON THE "START STUDENT INFORMATION UPDATE" BUTTON



# YOU WILL SEE THE FOLLOWING SCREEN. Elementary/Secondary screens will look different from Step 5 to the final step.

| SKYWARD.       | Student: <b>Jorda</b><br>Update Student                                                                     |                                                                                                                                                                                           |
|----------------|-------------------------------------------------------------------------------------------------------------|-------------------------------------------------------------------------------------------------------------------------------------------------------------------------------------------|
|                |