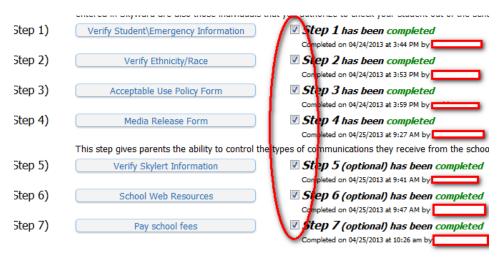

THE NEXT FEW STEPS ARE SCHOOL RELATED. THESE STEPS MAY DIFFER FOR EACH SCHOOL. CLICK ON EACH STEP AND FOLLOWING THE INSTRUCTIONS. FOR SECONDARY STUDENTS ONE OF THE STEPS WILL BE AN "OPTION" TO PAY SCHOOL FEES ONLINE. TO PAY BY CASH, OR SUBMIT A FEE WAIVER, YOU WILL NEED TO GO TO THE SCHOOL.

CLOSE THE DOCUMENT AND MARK THE STEP AS COMPLETED.

LAST STEP BEFORE THE FINAL STEP. THE STEP NUMBER WILL VARY ACCORDING TO THE SCHOOL YOUR STUDENT ATTENDS : Note: <u>Skylert</u> <u>may not be available by Aug 1.</u>

|         |        |                     | 1 mm | 1                                        |
|---------|--------|---------------------|------|------------------------------------------|
| Step 5) | Verify | Skylert Information |      | Step 5 (optional) has not been completed |

This step will allow you to request emails from Skyward regarding your Student's grading and attendance. If you wish to receive the emails, complete this step, save and mark this step as completed.

Step 5)