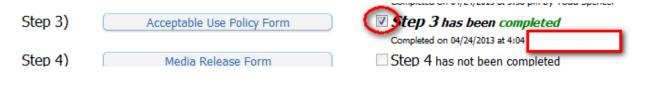

### MARK STEP 3 AS COMPLETED

|                                                                                              | Media Release Form                                                                                                                                                                                                                                                                                                                                         | Click Here of been completed                                                                                                                                                                                              |
|----------------------------------------------------------------------------------------------|------------------------------------------------------------------------------------------------------------------------------------------------------------------------------------------------------------------------------------------------------------------------------------------------------------------------------------------------------------|---------------------------------------------------------------------------------------------------------------------------------------------------------------------------------------------------------------------------|
| Dear Pa                                                                                      | Alpine School District<br>Student Media Release School and District Publications<br>Name:<br>Grade: 11 Date: 4/25/2013                                                                                                                                                                                                                                     | Back<br>Read this form carefully<br>and mark the boxes you<br>agree with. Enter your<br>name at the bottom and<br>save. Remember, if you<br>choose to make<br>changes to this<br>document you must<br>contact the school. |
| school/d<br>Form an<br>responsi                                                              | ne to time, your child's name and /or photo might be considered for public<br>listrict created web page or publication. Please take time to review the Inf<br>Id select all appropriate options. If your preference changes during the ye<br>ible for contcting the school and completing a new form. If you have any<br>contact the school before saving. | formation Release<br>ar, you are                                                                                                                                                                                          |
| Please c                                                                                     | click the box(es) below to indicate you agree to give permission.                                                                                                                                                                                                                                                                                          |                                                                                                                                                                                                                           |
| WEB RE                                                                                       | ELEASE: For publication on school/district created web pages<br>school and district has permission to display my child's photo.                                                                                                                                                                                                                            |                                                                                                                                                                                                                           |
| ☑ The<br>Date: 0☑ The<br>attached                                                            |                                                                                                                                                                                                                                                                                                                                                            | nd last name                                                                                                                                                                                                              |
| <ul> <li>☑ The</li> <li>Date: 0</li> <li>☑ The</li> <li>attached</li> <li>Date: 0</li> </ul> | school and district has permission to display my child's photo with first a                                                                                                                                                                                                                                                                                | nd last name                                                                                                                                                                                                              |

### MARK SIEP 4 AS COMPLETED.

Step 4)

Media Release Form

Step 4 has been completed Completed on 04/25/2013 at 9:32 am by

.

. .

This step gives parents the ability to control the types of communications they receive from the school.