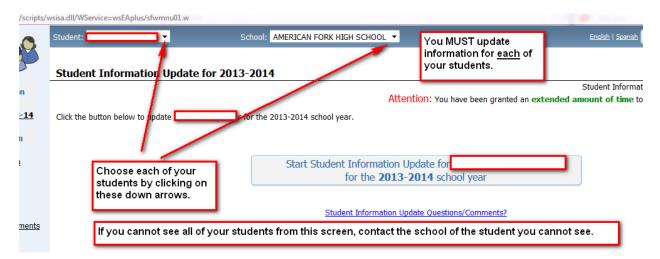

### YOU WILL DO THE FOLLOWING FOR EACH OF YOUR STUDENTS.

WHEN YOU LOGIN YOU WILL SEE THIS SCREEN. COMPLETE THE INFORMATION FOR EACH OF YOUR STUDENT'S BY CHOOSING THE STUDENT NAME AND THE SCHOOL THEY ATTEND. <u>YOU WILL NEED TO</u> <u>UPDATE EACH OF YOUR STUDENT'S INFORMATION</u>. ONCE YOU HAVE COMPLETED ONE OF YOUR STUDENT'S INFORMATION UPDATE, GO ON TO THE NEXT STUDENT. If you cannot see all of your student's names from this screen please contact the school.