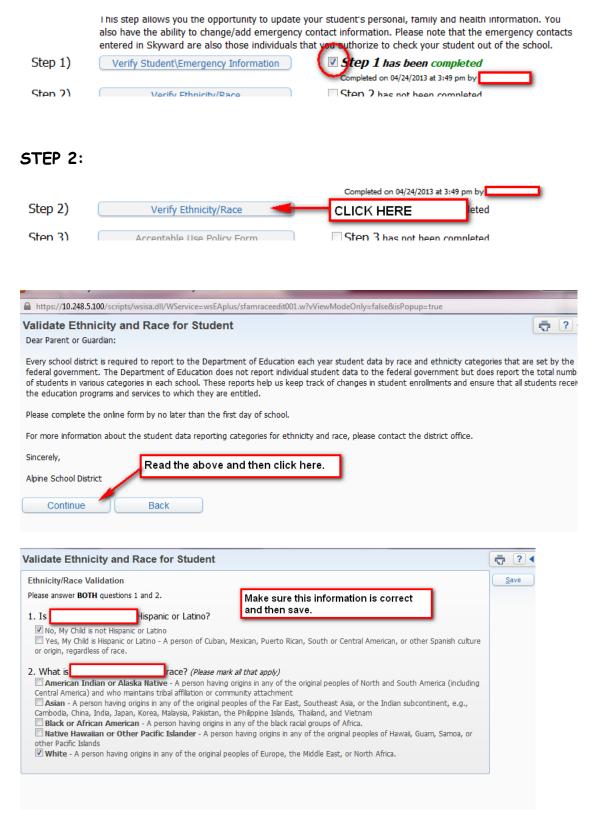

#### STEP 1:

|         | This step allows you the opportunity to update your student's personal, family and health infor<br>also have the ability to change/add emergency contact information. Please note that the emer | gency contacts |
|---------|-------------------------------------------------------------------------------------------------------------------------------------------------------------------------------------------------|----------------|
| Step 1) | entered in Skyward are also those individuals that you au<br>Verify Student\Emergency Information                                                                                               | the school.    |
| Ston 21 | Varify Ethnicity/Pace                                                                                                                                                                           |                |

# NOW YOU CAN MARK STEP ONE AS COMPLETED AND MOVE ON TO STEP TWO.