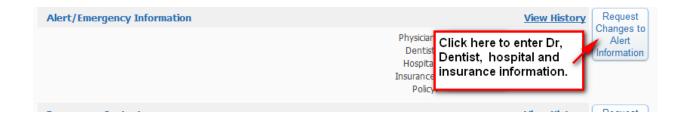

NOTE: TO MAKE AN <u>ADDRESS CHANGE</u> YOU MUST CONTACT THE SCHOOL. ADDRESS CHANGES CANNOT BE MADE WITHOUT PROOF OF RESIDENCY.

YOUR NEXT OPTION IS TO ADD/EDIT EMERGENCY CONTACTS. BECAUSE YOU ARE THE LEGAL GUARDIAN OF THIS STUDENT YOU DO NOT NEED TO ADD YOURSELF AS AN EMERGENCY CONTACT. LEGAL GUARDIANS OF STUDENTS ARE ALWAYS CALLED FIRST IN AN EMERGENCY SITUATION.

If you are adding a new emergency contact, please make sure you have the correct phone numbers.

|                            | Policy:                                                   |                        |
|----------------------------|-----------------------------------------------------------|------------------------|
| Emergency Contacts         | Click here to make changes to current Emergency contacts. | Request<br>Changes to  |
| Contact Number: 1<br>Name: | Primary Phone:<br>Second Phone:                           | Emergency<br>Contacts  |
| Relationship: BROTHER      | Third Phone:<br>Pick Up:                                  | Add a New<br>Emergency |
| Comment:                   | Click here to add new Emergency contacts                  | Contact                |
| Contact Number: 2          | Primary Phone:                                            |                        |