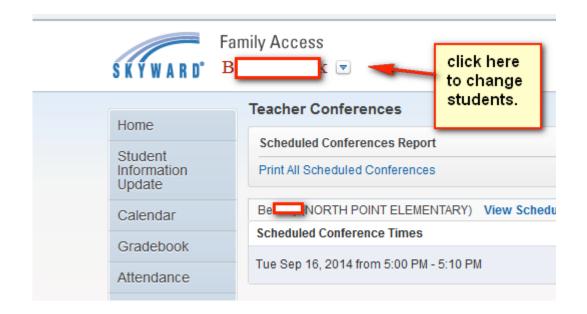

You will be scheduling your Parent Teacher Conference using one course.

You can choose your time slot by clicking on "All Conferences".

| Home                             | Teacher Conferences             |                                                  |                 |               |  |  |  |
|----------------------------------|---------------------------------|--------------------------------------------------|-----------------|---------------|--|--|--|
|                                  | Scheduled Conferences Report    |                                                  |                 |               |  |  |  |
| Student<br>Information<br>Update | Print All Scheduled Conferences |                                                  |                 |               |  |  |  |
| Calendar                         | Be (NORTH POINT ELEME           | ENTARY) View Scheduled Times   All Co            | onferences      |               |  |  |  |
| Gradebook                        | All Conferences                 | Status                                           | Class           | Building/Room |  |  |  |
| Attendance                       | Period 1<br>12:00 AM - 12:00 AM | Not Yet Scheduled<br>(Select a Time)             | Language Arts 4 | 207 / 117     |  |  |  |
| Student Info                     |                                 | 1                                                |                 |               |  |  |  |
| Test Scores                      |                                 | Click here to see the<br>list of available times |                 |               |  |  |  |
| Teacher<br>Conferences           |                                 |                                                  |                 |               |  |  |  |
| Academic History                 |                                 |                                                  |                 |               |  |  |  |
| Portfolio                        |                                 |                                                  |                 |               |  |  |  |
| Skylert                          |                                 |                                                  |                 |               |  |  |  |