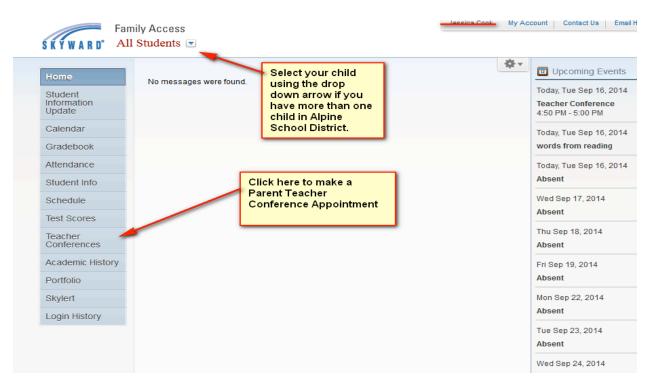

## PARENT/GUARDIAN: SCHEDULING TEACHER CONFERENCES

Log in to Skyward with your "Parent" login and password.

Choose your student and click on "Teacher Conferences"

The Screen will now look like this:

|                                          | Teacher Conferences                                          |                                    |      |  |
|------------------------------------------|--------------------------------------------------------------|------------------------------------|------|--|
| Home<br>Student<br>Information<br>Update | Scheduled Conferences Report Print All Scheduled Conferences |                                    |      |  |
| Calendar                                 |                                                              |                                    | nces |  |
| Gradebook                                | No teacher conferences are scheduled for                     | this student.                      |      |  |
| Attendance                               |                                                              |                                    |      |  |
| Student Info                             |                                                              |                                    |      |  |
| Schedule                                 |                                                              | ck here to make<br>appointment for |      |  |
| Test Scores                              | Pa                                                           | rent Teacher                       |      |  |
| Teacher<br>Conferences                   |                                                              | nferences for this<br>ident.       |      |  |
| Academic History                         |                                                              |                                    |      |  |
| Portfolio                                |                                                              |                                    |      |  |
| Skylert                                  |                                                              |                                    |      |  |
| Login History                            |                                                              |                                    |      |  |