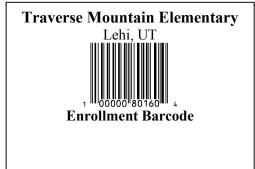

## Sign-Up is Easy!

To enroll, simply present this letter and your *rewards* card to your cashier during your next visit to Smith's. Your cashier will scan the barcode on this letter to link your child's school to your card. Then, use your *rewards* card every time you shop to help earn money for your school! Your enrollment will be valid until July 31<sup>st</sup>. You must re-enroll each year.

To sign up or learn more about Smith's Earn & Learn, visit our website at <u>www.SmithsFoodAndDrug.com</u>.

Cashier: To enroll *rewards* card in Smith's Earn & Learn program for this school, scan customer's *rewards* card, then scan this barcode.