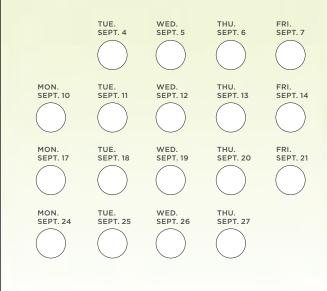

Mark your progress each week on this chart and have your parent/guardian sign it when complete.

Charts must be received by **Wednesday, Oct. 3,** to be entered in the prize drawing. You can submit your chart via:

#### **RECORD YOUR PROGRESS HERE!**

MARK EACH DAY YOU WALK/BIKE TO SCHOOL

How often did you walk/bike to school each week last year?  $\bigcirc$  Never  $\bigcirc$  1-2 days/wk.  $\bigcirc$  3-4 days/wk.  $\bigcirc$  Every day