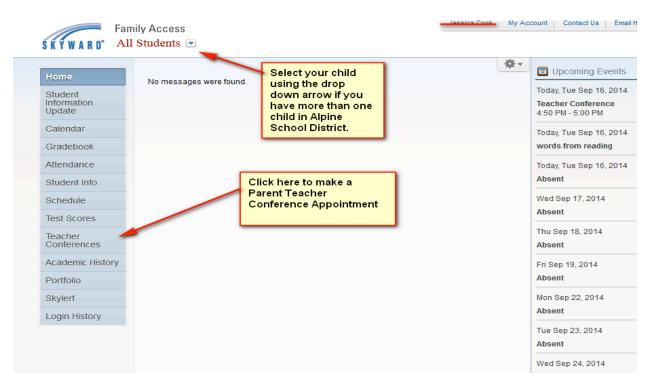

## PARENT/GUARDIAN: SCHEDULING TEACHER CONFERENCES

## \*\*\*\*\*CONFERENCES CANNOT BE SCHEDULED FROM MOBILE DEVICES\*\*\*\*\*

Log in to Skyward with your "Parent" login and password.

Choose your student and click on "Teacher Conferences"

The Screen will now look like this: