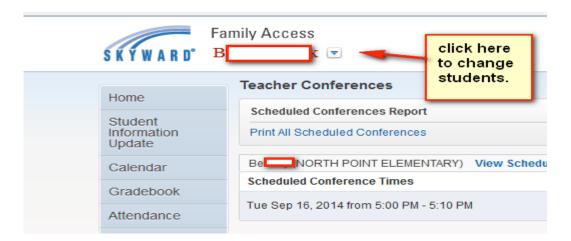

Your Parent Teacher conference is now scheduled.

You can now go back to the top of the screen to choose another one of your children to schedule their Parent Teacher conference. Click on the Drop down arrow at the top of the screen.