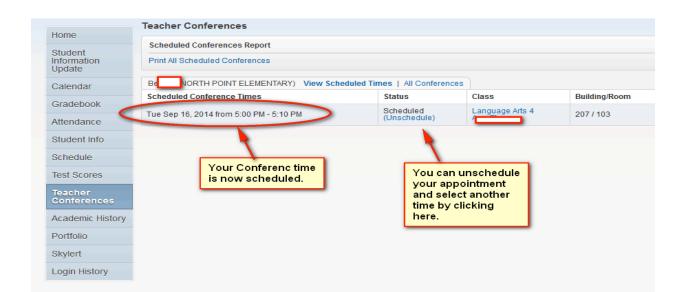

Your Parent Teacher conference is now scheduled.

You can now go back to the top of the screen to choose another one of your children to schedule their Parent Teacher conference. Click on the Drop down arrow at the top of the screen.

All Conference Times you have scheduled will appear under "View Scheduled Times".

| Scheduled Conferences R         | eport                                |                      |    |
|---------------------------------|--------------------------------------|----------------------|----|
| Print All Scheduled Conference  | es                                   |                      |    |
| Jaso                            | View Scheduled Times                 | Conferences          |    |
| All Conferences                 | Status                               | Class                | Bu |
| Period 1<br>12:00 AM - 12:00 AM | Not Yet Scheduled<br>(Select a Time) | Attendance-5th Grade | 12 |

## You can also print your scheduled Conferences.

| Home                             |                                                              |                                        |            |
|----------------------------------|--------------------------------------------------------------|----------------------------------------|------------|
| Student<br>Information<br>Update | Scheduled Conferences Report Print All Scheduled Conferences | >                                      |            |
| Calendar                         | Ber NORTH POINT ELEMENTARY)                                  | /iew Scheduled Times   All Conferences |            |
| Gradebook                        | Scheduled Conference Times                                   | Status                                 | Class      |
| Attendance                       | Tue Sep 16, 2014 from 5:00 PM - 5:10 PM                      | Scheduled<br>(Unschedule)              | Language A |
| Student Info                     |                                                              |                                        |            |
| Schedule                         | All of your children<br>who have                             |                                        |            |
| Test Scores                      | conferences<br>scheduled should                              |                                        |            |
| Teacher<br>Conferences           | appear here with<br>Conference times.                        |                                        |            |
| Academic History                 |                                                              |                                        |            |
| Portfolio                        |                                                              |                                        |            |
|                                  |                                                              |                                        |            |
| Skylert                          |                                                              |                                        |            |