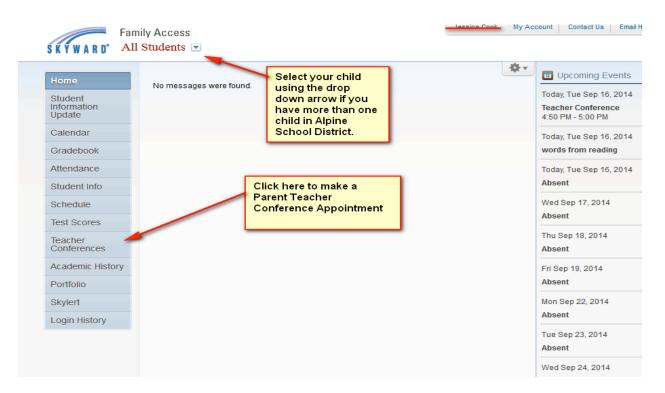

## PARENT/GUARDIAN: SCHEDULING TEACHER CONFERENCES

## \*\*\*\*\*CONFERENCES CANNOT BE SCHEDULED FROM MOBILE DEVICES\*\*\*\*

Log in to Skyward with your "Parent" login and password.

Choose your student and click on "Teacher Conferences"

The Screen will now look like this:

|                                                                                 | nily Access                                                                                                                                                                                                            |  |
|---------------------------------------------------------------------------------|------------------------------------------------------------------------------------------------------------------------------------------------------------------------------------------------------------------------|--|
| Home<br>Student<br>Information<br>Update<br>Calendar<br>Gradebook<br>Attendance | Teacher Conferences   Scheduled Conferences Report   Print All Scheduled Conferences   Be   INORTH POINT ELEMENTARY)   View Scheduled Times   All Conferences   No teacher conferences are scheduled for this student. |  |
| Student Info<br>Schedule<br>Test Scores                                         | Click here to make<br>an appointment for<br>Parent Teacher                                                                                                                                                             |  |
| Teacher<br>Conferences<br>Academic History                                      | Conferences for this student.                                                                                                                                                                                          |  |
| Portfolio<br>Skylert                                                            |                                                                                                                                                                                                                        |  |
| Login History                                                                   |                                                                                                                                                                                                                        |  |