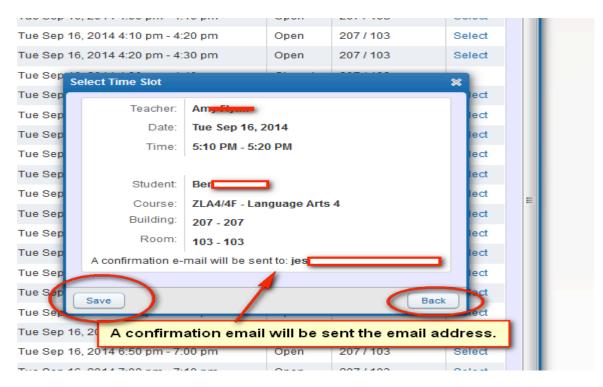

The screen will look like this

| Sc | hedule a Conference Time with Amy  | Flynn                                 |                    |               |        |  |
|----|------------------------------------|---------------------------------------|--------------------|---------------|--------|--|
|    | Conference Time Slots              |                                       | Status             | Building/Room |        |  |
|    | Tue Sep 16, 2014 4:00 pm - 4:10 pm | i i i i i i i i i i i i i i i i i i i | Open               | 207/103       | Select |  |
|    | Tue Sep 16, 2014 4:10 pm - 4:20 pm | i                                     | Open               | 207/103       | Select |  |
|    | Tue Sep 16, 2014 4:20 pm - 4:30 pm | l.                                    | Open               | 207/103       | Select |  |
|    | Tue Sep 16, 2014 4:30 pm - 4:40 pm | 1                                     | Closed             | 207/103       |        |  |
|    | Tue Sep 16, 2014 4:40 pm - 4:50 pm | 1                                     | Open               | 207/103       | Select |  |
|    | Tue Sep 16, 2014 4:50 pm - 5:00 pm | 1                                     | Open*              | 207/103       | Select |  |
|    | Tue Sep 16, 2014 5:00 pm - 5:10 pm |                                       | Open               | 207/103       | Select |  |
|    | Tue Sep 16, 2014 5:10 pm - 5 Ch    | oose th                               | ne date            | / 103         | Select |  |
|    | Tue Sep 10, 2014 5.20 pm - 5       | l time y<br>I click (                 | ∕ou want<br>on the | / 103         | Select |  |
|    |                                    |                                       | utton for          | . / 103       | Select |  |
|    | Tue Sep 16, 2014 5:40 pm - 5 tha   | t date a                              | and time.          | / 103         | Select |  |
|    | Tue Sep 16, 2014 5:50 pm - 6:00 pm |                                       | Open               | 207/103       | Select |  |
|    | Tue Sep 16, 2014 6:00 pm - 6:10 pm | 1                                     | Open               | 207/103       | Select |  |
|    | Tue Sep 16, 2014 6:10 pm - 6:20 pm | 1                                     | Open               | 207/103       | Select |  |
|    | Tue Sep 16, 2014 6:20 pm - 6:30 pm | 1                                     | Open               | 207/103       | Select |  |
|    | Tue Sep 16, 2014 6:30 pm - 6:40 pm | 1                                     | Open               | 207/103       | Select |  |
|    | Tue Sep 16, 2014 6:40 pm - 6:50 pm | 1                                     | Open               | 207/103       | Select |  |
|    | Tue Sep 16, 2014 6:50 pm - 7:00 pm |                                       | Open               | 207/103       | Select |  |
|    | Tue Sep 16, 2014 7:00 pm - 7:10 pm | 1                                     | Open               | 207/103       | Select |  |
|    | Tue Sep 16, 2014 7:10 pm - 7:20 pm |                                       | Open               | 207/103       | Select |  |
|    | Tue Sep 16, 2014 7:20 pm - 7:30 pm | 1                                     | Open               | 207/103       | Select |  |

Choose the date and time slot you want. A smaller information box will appear confirming the date and date and time.

| d Feb 4, | 1 Feb 4, 2015 4:15 pm - 4:30 pm Open 125 |                     |                                 |                  |        |   |  |  |
|----------|------------------------------------------|---------------------|---------------------------------|------------------|--------|---|--|--|
| d Fet    | Fet<br>Select Time Slot                  |                     |                                 |                  |        |   |  |  |
| d Fet    | et                                       |                     |                                 |                  |        |   |  |  |
| d Fet    | Teacher:                                 | Emi                 | Emi                             |                  |        |   |  |  |
| d Fet    | Date:                                    | Wed Feb 4, 20       | 15                              |                  | ect    | = |  |  |
| d Fet    | Time:                                    | 3:45 PM - 4:00      | РМ                              |                  | ect    |   |  |  |
| d Fet    |                                          |                     | _                               |                  | ect    |   |  |  |
| d Fet    | Student:                                 |                     | Jasc                            |                  |        |   |  |  |
| d Fet    | Course:                                  |                     | ZATT5/51 - Attendance-5th Grade |                  |        |   |  |  |
| d Fet    | Building:                                | 125 - 125           | ect                             |                  |        |   |  |  |
| d Fet    | Room:                                    |                     |                                 |                  |        |   |  |  |
|          | A confirmation                           | n e-mail will be se | ent to: <b>uritaa</b>           | driana@yahoo.com | ect    |   |  |  |
| d Fet    |                                          |                     |                                 |                  | ect    |   |  |  |
| 1 Fet    | I Fet Save Back                          |                     |                                 |                  |        |   |  |  |
| Feb      |                                          |                     |                                 |                  |        |   |  |  |
| Feb 5, 2 | 2015 4:00 pm - 4                         | 4:15 pm             | Open                            | 125              | Select |   |  |  |
| Feb 5, 2 | 2015 4:15 pm - 4                         | 4:30 pm             | Open                            | 125              | Select |   |  |  |

If you are okay with this date and time, click on the "SAVE" button. If you want to choose another time click on the "BACK" button.

\*\*\*\*\*If the "Select" button does not work for you, it may be your Browser that is blocking it. Google Chrome can be a problem at times. Firefox works the best.\*\*\*\*