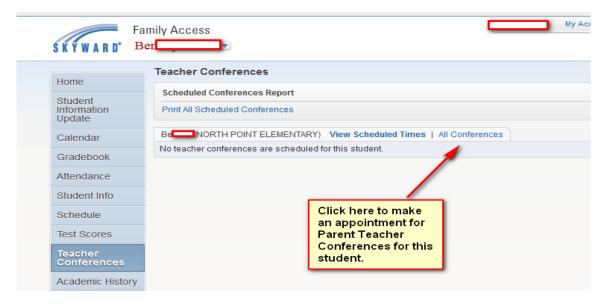

## PARENT/GUARDIAN: SCHEDULING TEACHER CONFERENCES

Log in to Skyward with your "Parent" login and password.

Choose your student and click on "Teacher Conferences"

The Screen will now look like this:

You will be scheduling your Parent Teacher Conference using one course.