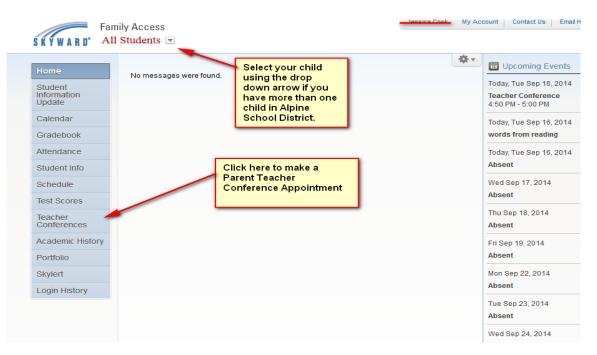

## PARENT/GUARDIAN: SCHEDULING TEACHER CONFERENCES

Log in to Skyward with your "Parent" login and password.

Choose your student and click on "Teacher Conferences"

The Screen will now look like this:

You will be scheduling your Parent Teacher Conference using one course.