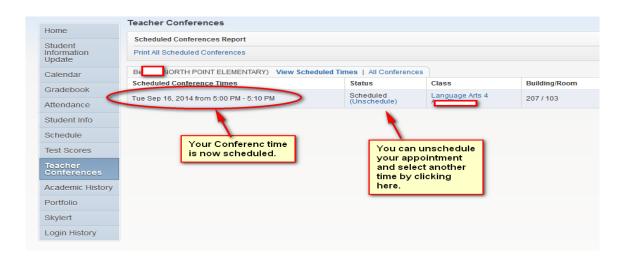

All Conference Times you have scheduled will appear under "Selected Conference Times".

You can also print your scheduled Conferences.

|           |                                  | Tead                                                                                                                                                                                                                                                                                 | cher Conferences                                           |             |  |  |  |  |  |
|-----------|----------------------------------|--------------------------------------------------------------------------------------------------------------------------------------------------------------------------------------------------------------------------------------------------------------------------------------|------------------------------------------------------------|-------------|--|--|--|--|--|
|           | Home                             | Scl                                                                                                                                                                                                                                                                                  | peduled Conferences Report                                 |             |  |  |  |  |  |
|           | Student<br>Information<br>Update |                                                                                                                                                                                                                                                                                      |                                                            |             |  |  |  |  |  |
| Calefidar |                                  |                                                                                                                                                                                                                                                                                      |                                                            |             |  |  |  |  |  |
|           | Gradebook                        | Sch                                                                                                                                                                                                                                                                                  | eduled Conference Times Status                             | Class       |  |  |  |  |  |
|           | Attendance                       | Tue                                                                                                                                                                                                                                                                                  | Sep 16, 2014 from 5:00 PM - 5:10 PM Scheduled (Unschedule) | Language Ar |  |  |  |  |  |
|           | Student Info                     |                                                                                                                                                                                                                                                                                      | All of your children                                       |             |  |  |  |  |  |
|           | Schedule                         |                                                                                                                                                                                                                                                                                      | who have                                                   |             |  |  |  |  |  |
|           | Test Scores                      |                                                                                                                                                                                                                                                                                      | conferences<br>scheduled should                            |             |  |  |  |  |  |
|           | Teacher<br>Conferences           | Print All Scheduled Conferences   Ber IORTH POINT ELEMENTARY)   Scheduled Conference Times Status   Tue Sep 16, 2014 from 5:00 PM - 5:10 PM Scheduled<br>(Unschedule)   All of your children<br>who have<br>conferences<br>scheduled should<br>appear here with<br>Conference times. |                                                            |             |  |  |  |  |  |
|           | Academic History                 |                                                                                                                                                                                                                                                                                      |                                                            |             |  |  |  |  |  |
|           | Portfolio                        |                                                                                                                                                                                                                                                                                      |                                                            |             |  |  |  |  |  |
|           | Skylert                          |                                                                                                                                                                                                                                                                                      |                                                            |             |  |  |  |  |  |
|           | Login History                    |                                                                                                                                                                                                                                                                                      |                                                            |             |  |  |  |  |  |