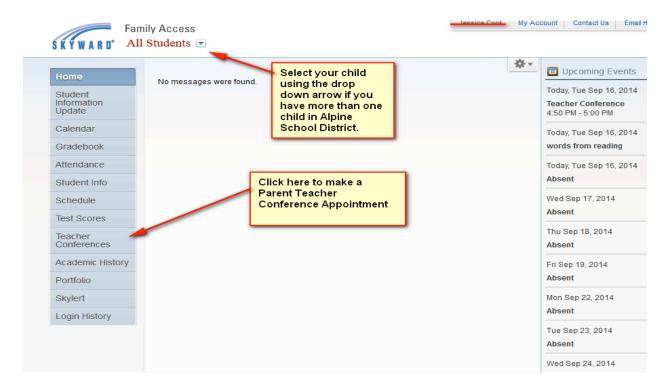

### PARENT/GUARDIAN: SCHEDULING TEACHER CONFERENCES

## \*\*\*\*\*CONFERENCES CANNOT BE SCHEDULED FROM MOBILE DEVICES\*\*\*\*\*

Log in to Skyward with your "Parent" login and password.

Choose your student and click on "Teacher Conferences"

The Screen will now look like this: