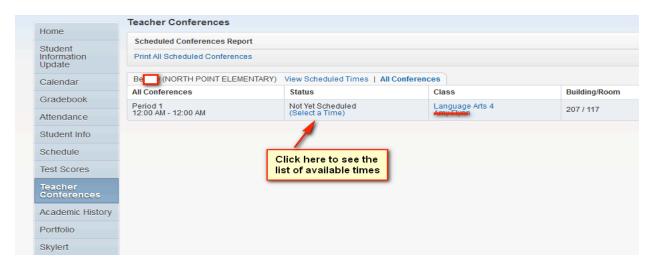

You will be scheduling your Parent Teacher Conference using one course.

You can choose your time slot by clicking on "All Conferences". Then you will click on the "Select a Time" under the "Status" column.