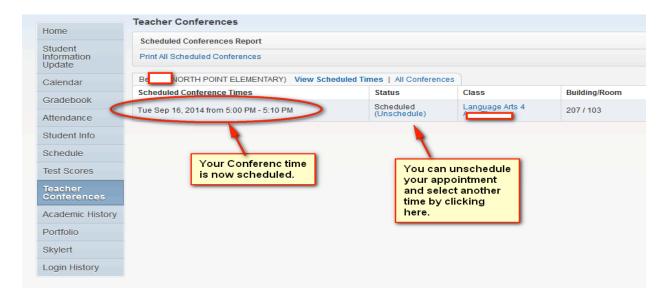

You can now go back to the top of the screen to choose another one of your children to schedule their Parent Teacher conference. Click on the Drop down arrow at the top of the screen.

All Conference Times you have scheduled will appear under "View Scheduled Times".

You can also print your scheduled Conferences.