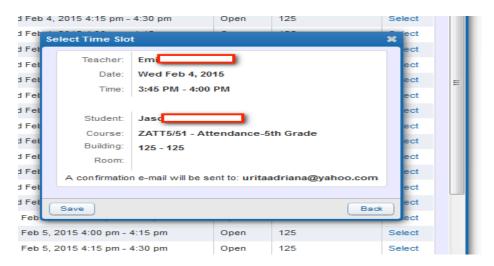

# Choose the date and time slot you want. A smaller information box will appear confirming the date and date and time.

If you are okay with this date and time, dick on the "SAVE" button. If you want to choose another time dick on the "BACK" button.

\*\*\*\*\*\*If the "Select" button does not work for you, it may be your Browser that is blocking it. Google Chrome can be a problem at times. Firefox works the best.\*\*\*\*

Your Parent Teacher conference is now scheduled.