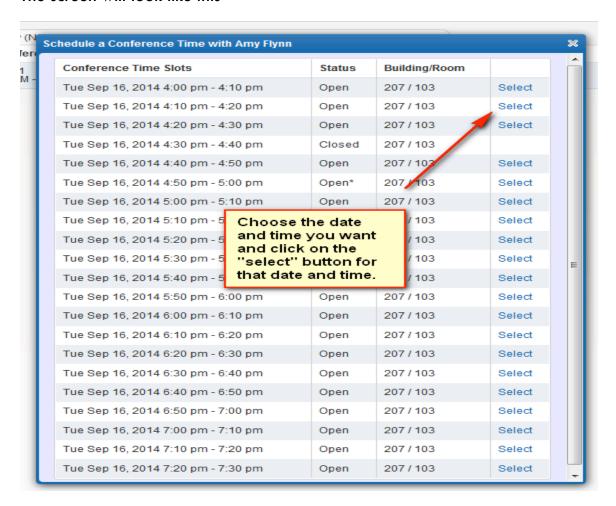

# Choose the date and time slot you want. A smaller information box will appear confirming the date and date and time.

If you are okay with this date and time, dick on the "SAVE" button. If you want to choose another time dick on the "BACK" button.

\*\*\*\*\*\*If the "Select" button does not work for you, it may be your Browser that is blocking it. Google Chrome can be a problem at times. Firefox works the best.\*\*\*\*

Your Parent Teacher conference is now scheduled.