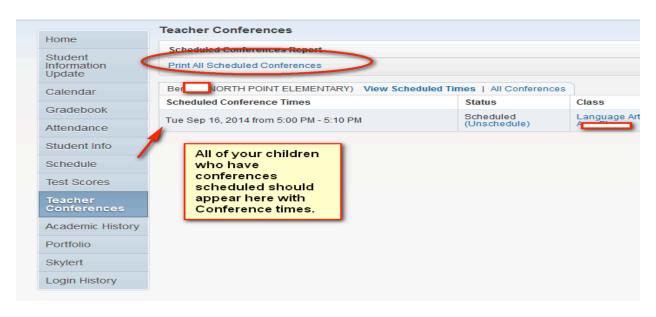

You can now go back to the top of the screen to choose another one of your children to schedule their Parent Teacher conference. Click on the Drop down arrow at the top of the screen.

All Conference Times you have scheduled will appear under "View Scheduled Times".

You can also print your scheduled Conferences.