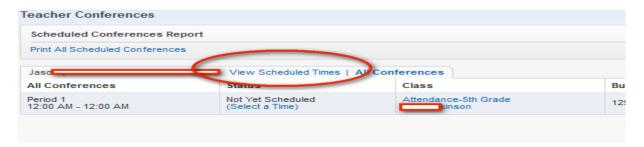

You will be scheduling your Parent Teacher Conference using one course.

You can choose your time slot by clicking on "All Conferences". Then you will click on the "Select a Time" under the "Status" column.

#### The screen will look like this