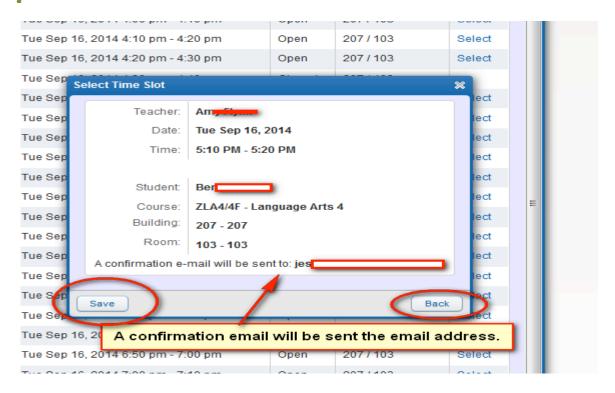

# Choose the date and time slot you want. A smaller information box will appear confirming the date and date and time.

If you are okay with this date and time, dick on the "SAVE" button. If you want to choose another time dick on the "BACK" button.

\*\*\*\*\*\*If the "Select" button does not work for you, it may be your Browser that is blocking it. Google Chrome can be a problem at times. Firefox works the best.\*\*\*\*

Your Parent Teacher conference is now scheduled.