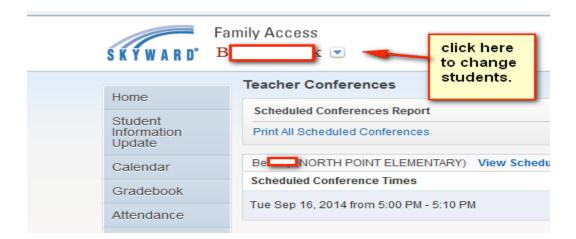

You can now go back to the top of the screen to choose another one of your children to schedule their Parent Teacher conference. Click on the Drop down arrow at the top of the screen.

All Conference Times you have scheduled will appear under "View Scheduled Times".