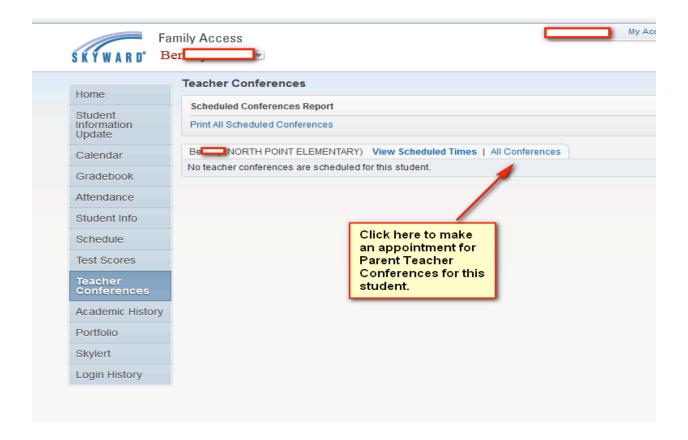

You will be scheduling your Parent Teacher Conference using one course.

You can choose your time slot by clicking on "All Conferences". Then you will click on the "Select a Time" under the "Status" column.

#### The screen will look like this