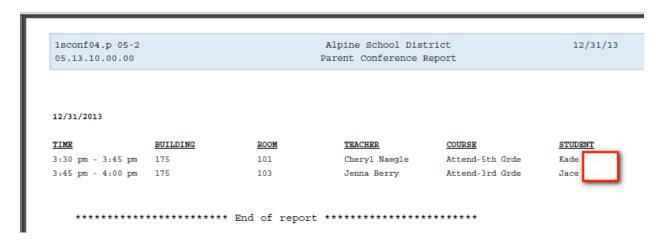

You can also print your scheduled Conferences.

#### The Print out will look like this.

The Parent Teacher Conferences will show on the school Calendar. If you mouse over the time of the Conference, you will see more detailed information.

|   | Previous Mo | onth            | December 2013                                                   |                        |                                          |                                                                                                                                        | Next Month |
|---|-------------|-----------------|-----------------------------------------------------------------|------------------------|------------------------------------------|----------------------------------------------------------------------------------------------------------------------------------------|------------|
|   | Sunday      | Monday          | Tuesday                                                         | Wednesday              | Thursday                                 | Friday                                                                                                                                 | Saturday   |
| £ | 1           | 2               | 3<br>Pg. 917-918 (A)<br>Pg. 925-926 (A-)                        | Polygon Test (A-)      | 5<br>ADD 1-3 (A)<br>Fun With Coordii (A) | 6<br>Tazio Nuvolari (A)<br>WTW Homework (A)<br>WTW Journal #: (A)<br>WTW wk#12 Te: (A)<br>Coordinate Planε (A)<br>Coordinate Planε (N) | 7          |
|   | 8           | 9               | 10<br>pg. 951-954 (A-)                                          | 11<br>Pg. 957-960 (B+) | Practice 1 &2 (A)                        | 13<br>WTW wk#13 HV (A)<br>WTW wk#13 Jot (A)<br>WTW wk#13 Te:                                                                           | 14         |
|   | 15          | 16              | 17<br>Calculating Volur (A)                                     | 18                     | 19                                       | 20                                                                                                                                     | 21         |
|   | 22          | 23<br>No School | 24<br>No School                                                 | 25<br>No School        | 26<br>No School                          | 27<br>No School                                                                                                                        | 28         |
|   | 29          | 30<br>No School | 31<br>No School<br>TC: 3:30 pm- 3:45 pm<br>TC: 3:45 pm- 4:00 pm |                        |                                          |                                                                                                                                        |            |