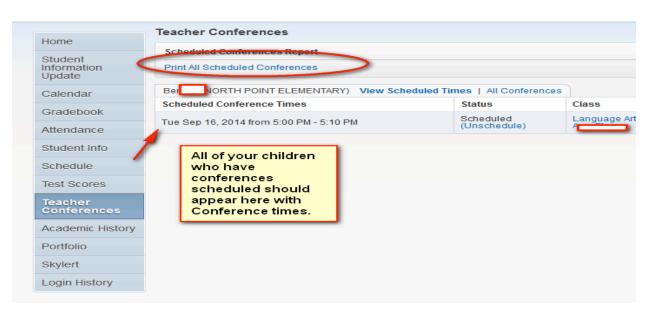

The Screen will now look like this:

| Home                             | Teacher Conferences                                               |
|----------------------------------|-------------------------------------------------------------------|
| Student<br>Information<br>Update | Scheduled Conferences Report Print All Scheduled Conferences      |
| Calendar                         | Be NORTH POINT ELEMENTARY) View Scheduled Times   All Conferences |
| Gradebook                        | No teacher conferences are scheduled for this student.            |
| Attendance                       |                                                                   |
| Student Info                     |                                                                   |
| Schedule                         | Click here to make                                                |
| Test Scores                      | an appointment for<br>Parent Teacher                              |
| Teacher<br>Conferences           | Conferences for this student.                                     |
| Academic History                 |                                                                   |
|                                  |                                                                   |
| Portfolio                        |                                                                   |

You will be scheduling your Parent Teacher Conference using one course.

You can choose your time slot by clicking on "All Conferences". Then you will click on the "Select a Time" under the "Status" column.

| Home                             | Teacher Conferences             |                                                  |                 |               |  |  |  |  |  |
|----------------------------------|---------------------------------|--------------------------------------------------|-----------------|---------------|--|--|--|--|--|
|                                  | Scheduled Conferences Report    | Scheduled Conferences Report                     |                 |               |  |  |  |  |  |
| Student<br>Information<br>Update | Print All Scheduled Conferences | Print All Scheduled Conferences                  |                 |               |  |  |  |  |  |
| Calendar                         |                                 | TARY) View Scheduled Times   All C               | onferences      |               |  |  |  |  |  |
| Gradebook                        | All Conferences                 | Status                                           | Class           | Building/Room |  |  |  |  |  |
| Attendance                       | Period 1<br>12:00 AM - 12:00 AM | Not Yet Scheduled<br>(Select a Time)             | Language Arts 4 | 207 / 117     |  |  |  |  |  |
| Student Info                     |                                 | 1                                                |                 |               |  |  |  |  |  |
| Schedule                         |                                 |                                                  |                 |               |  |  |  |  |  |
| Test Scores                      |                                 | Click here to see the<br>list of available times |                 |               |  |  |  |  |  |
| Teacher<br>Conferences           |                                 |                                                  |                 |               |  |  |  |  |  |
| Academic History                 |                                 |                                                  |                 |               |  |  |  |  |  |
| Portfolio                        |                                 |                                                  |                 |               |  |  |  |  |  |
| Skylert                          |                                 |                                                  |                 |               |  |  |  |  |  |