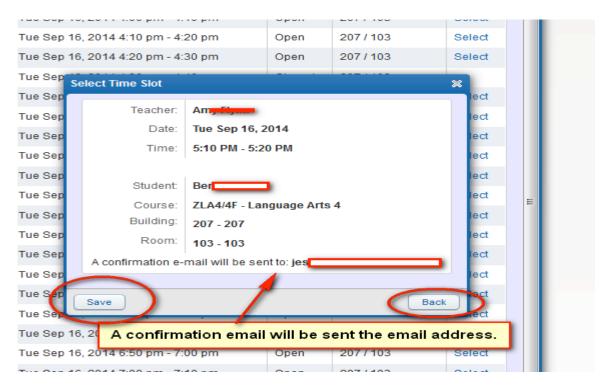

Choose the date and time slot you want. A smaller information box will appear confirming the date and date and time.

| d Feb 4,     | 2015 4:15 pm -   | 4:30 pm             | Open           | 125             | Select |   |  |
|--------------|------------------|---------------------|----------------|-----------------|--------|---|--|
| d Fet        | elect Time Slo   | t                   | -              |                 | a lect |   |  |
| d Fet        | [                |                     |                |                 | ect    |   |  |
| d Fet        | Teacher:         | Emi                 |                |                 | ect    |   |  |
| d Fet        | Date:            | Wed Feb 4, 20       | 15             |                 | ect    | = |  |
| d Fet        | Time:            | 3:45 PM - 4:00      | PM             |                 | ect    |   |  |
| d Fet        | Student:         | Jasc                | _              |                 | ect    |   |  |
| d Fet        | Course:          | ZATT5/51 - Att      |                | the Constant    | ect    |   |  |
| d Fet        | Building:        | 125 - 125           | endance-5      | th Grade        | ect    |   |  |
| d Fet        | Room:            | 125 - 125           |                |                 | ect    |   |  |
| d Fet        | A confirmation   | n e-mail will be se | ent to: uritaa | driana@yahoo.co | m ect  |   |  |
| d Fet        |                  |                     |                |                 | ect    |   |  |
| d Fet        | Save             |                     |                | B               | ect    |   |  |
| Feb Back ect |                  |                     |                |                 |        |   |  |
| Feb 5, 2     | 2015 4:00 pm - 4 | 4:15 pm             | Open           | 125             | Select |   |  |
| Feb 5, 2     | 2015 4:15 pm - 4 | 4:30 pm             | Open           | 125             | Select |   |  |

If you are okay with this date and time, click on the "SAVE" button. If you want to choose another time click on the "BACK" button. \*\*\*\*If the "Select" button does not work for you, it may be your Browser that is blocking it. Google Chrome can be a problem at times. Firefox works the best.\*\*\*\*