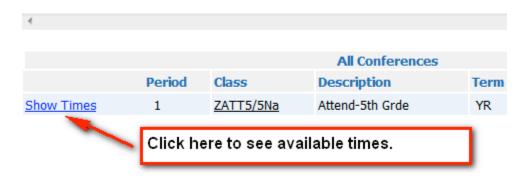

# If you see other courses do not select a time slot in any course but an Attendance course.

You can choose your time slot by clicking on "Show Times".

#### The screen will look like this

|                 |                |               | All Conferen    | ices      |
|-----------------|----------------|---------------|-----------------|-----------|
|                 | Period         | Class         | Description     | Term      |
| Hide Times      | 1              | ZATT5/5Na     | Attend-5th Grde | YR        |
| Cheryl Naegle's | s Conference T | imeslots      |                 |           |
|                 | Date           | Start Time    | End Time        | Building  |
| Select Time     | 12/31/2013     | 2:00 pm       | 2:15 pm         | 175       |
| Select Time     | 12/31/2013     | 2:15 pm       | 2:30 pm         | 175       |
| Select Time     | 12/31/2013     | 2:30 pm       | 2:45 pm         | 175       |
|                 |                |               | you want. Clic  | -         |
| "Select time    | " will sched   | dule your Par | ent Teacher Co  | nference. |