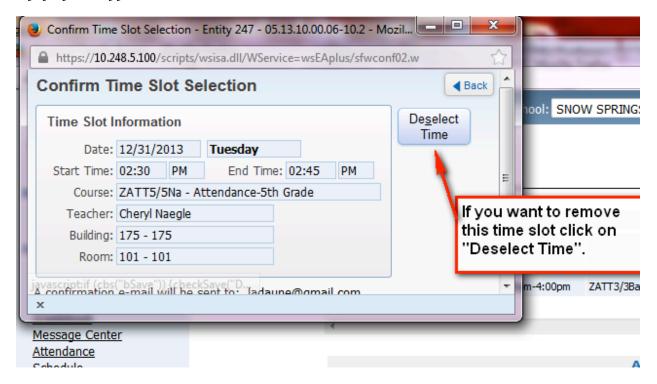

#### The screen will look like this

|                 |                |               | All Conferen    | ices      |
|-----------------|----------------|---------------|-----------------|-----------|
|                 | Period         | Class         | Description     | Term      |
| Hide Times      | 1              | ZATT5/5Na     | Attend-5th Grde | YR        |
| Cheryl Naegle's | s Conference T | imeslots      |                 |           |
|                 | Date           | Start Time    | End Time        | Building  |
| Select Time     | 12/31/2013     | 2:00 pm       | 2:15 pm         | 175       |
| Select Time     | 12/31/2013     | 2:15 pm       | 2:30 pm         | 175       |
| Select Time     | 12/31/2013     | 2:30 pm       | 2:45 pm         | 175       |
|                 |                |               | you want. Clic  | -         |
| "Select time    | " will sched   | dule your Par | ent Teacher Co  | nference. |

#### OR you can choose to see a list of all available times by clicking on "View all Times"

### Choose the time slot you want

|              |                       |             |               | Available Conf |
|--------------|-----------------------|-------------|---------------|----------------|
| <u>ource</u> | 12/01/2010            | 5.00 pm     | 0.10 pm       | Serind Berry   |
|              | 12/31/2013            | 3:15 pm     | 3:30 pm       | Jenna Berry    |
| Select       | 12/31/2013            | 3:30 pm     | 3:45 pm       | Jenna Berry    |
| Select       | 12/31/2013            | 3:45 pm     | 4:00 pm       | Jenna Berry    |
| Select       | 12/31/2013            | 4:00 pm     | 4:15 pm       | Jenna Berry    |
| Select       | <sup>1</sup> Click on | "select" fo | or the time s | lot you want.  |
| Select       | 1                     |             |               | ,              |
| Select       | 12/31/2013            | 4:45 pm     | 5:00 pm       | Jenna Berry    |
| Select       | 12/31/2013            | 5:00 pm     | 5:15 pm       | Jenna Berry    |
|              |                       |             |               |                |