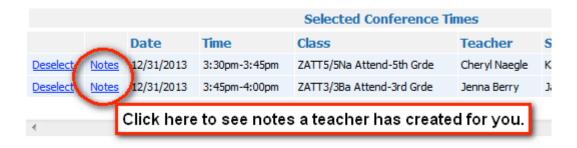

*If a teacher has created a note for you, regarding your Parent Teacher Conferences, you can click on "Notes" to see the note.* 

Click on "view" to see the note.

|      |                             | Monting Notos |
|------|-----------------------------|---------------|
|      |                             | Meeting Notes |
|      | Date                        | Posted By     |
| View | 12/31/2013                  | Jenna Berry   |
|      | Click here to see the note. |               |
|      |                             |               |