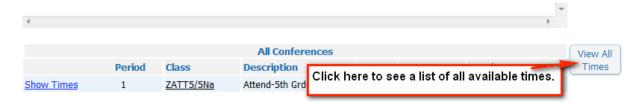

#### OR you can choose to see a list of all available times by clicking on "View all Times"

### Choose the time slot you want

|              |                       |             |               | Available Conf |
|--------------|-----------------------|-------------|---------------|----------------|
| <u>ource</u> | 12/01/2010            | 5.00 pm     | 0.10 pm       | Serind Berry   |
|              | 12/31/2013            | 3:15 pm     | 3:30 pm       | Jenna Berry    |
| Select       | 12/31/2013            | 3:30 pm     | 3:45 pm       | Jenna Berry    |
| Select       | 12/31/2013            | 3:45 pm     | 4:00 pm       | Jenna Berry    |
| Select       | 12/31/2013            | 4:00 pm     | 4:15 pm       | Jenna Berry    |
| Select       | <sup>1</sup> Click on | "select" fo | or the time s | lot you want.  |
| Select       | 1                     |             |               | ,              |
| Select       | 12/31/2013            | 4:45 pm     | 5:00 pm       | Jenna Berry    |
| Select       | 12/31/2013            | 5:00 pm     | 5:15 pm       | Jenna Berry    |
|              |                       |             |               |                |