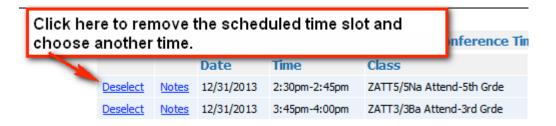

If you need to re-schedule your Conference, click on "Deselect".

A pop up will appear that looks like this:

The Conference is no longer in your "Selected Conference Times".

|                 |       |                    |                       | Selected Conference Ti             | mes                    |                 |                    |                     |   | Print             |
|-----------------|-------|--------------------|-----------------------|------------------------------------|------------------------|-----------------|--------------------|---------------------|---|-------------------|
| <u>Deselect</u> | Notes | Date<br>12/31/2013 | Time<br>3:45pm-4:00pm | Class<br>ZATT3/3Ba Attend-3rd Grde | Teacher<br>Jenna Berry | Student<br>Jace | Bldg/Rm<br>175/103 | Status<br>Scheduled | * | Schedule<br>Times |
|                 |       | Not                | e:The secon           | d Child's scheduled t              | time is now            | gone.           |                    |                     | - |                   |