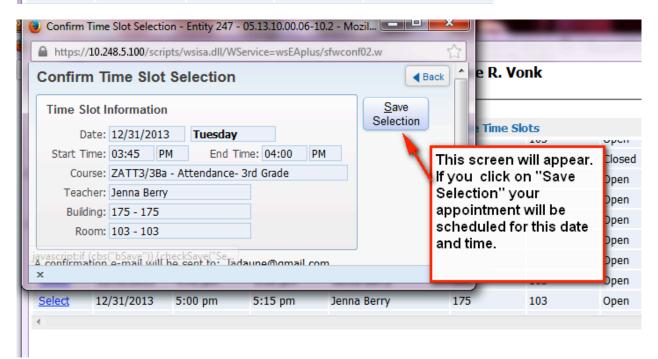

### Choose the time slot you want

|              |                       |             |               | Available Conf |
|--------------|-----------------------|-------------|---------------|----------------|
| <u>ource</u> | 12/01/2010            | 5.00 pm     | 0.10 pm       | Serind Berry   |
|              | 12/31/2013            | 3:15 pm     | 3:30 pm       | Jenna Berry    |
| Select       | 12/31/2013            | 3:30 pm     | 3:45 pm       | Jenna Berry    |
| Select       | 12/31/2013            | 3:45 pm     | 4:00 pm       | Jenna Berry    |
| Select       | 12/31/2013            | 4:00 pm     | 4:15 pm       | Jenna Berry    |
| Select       | <sup>1</sup> Click on | "select" fo | or the time s | lot you want.  |
| Select       | 1                     |             |               | ,              |
| Select       | 12/31/2013            | 4:45 pm     | 5:00 pm       | Jenna Berry    |
| Select       | 12/31/2013            | 5:00 pm     | 5:15 pm       | Jenna Berry    |
|              |                       |             |               |                |

Your Parent Teacher conference is now scheduled.

| Selected Conference Times                                                       |         |         |           |   |       |
|---------------------------------------------------------------------------------|---------|---------|-----------|---|-------|
| Selected conference filles                                                      |         |         |           |   | Print |
| Date Time Class Teacher S                                                       | Student | Bldg/Rm | Status    | * |       |
| Deselect Notes 12/31/2013 3:45pm-4:00pm ZATT3/3Ba Attend-3rd Grde Jenna Berry J | Jace 🔲  | 175/103 | Scheduled |   | Times |
|                                                                                 | _       |         |           |   |       |
| 4                                                                               |         |         |           | Ŧ |       |