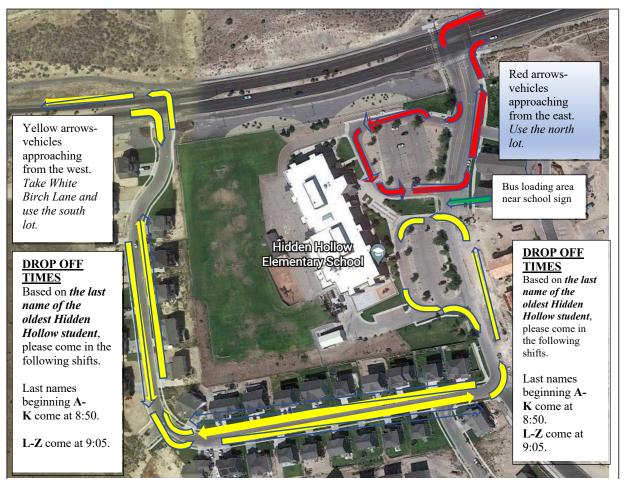

## Hidden Hollow Elementary School Arrival Plan 2021 – 2022

Since all students arrive at the same time this year, we need the cooperation of everyone to make this year run smoothly. To avoid a huge traffic jam, we ask that:

- Students are highly encouraged to come either on foot, bike, or in a carpool as much as possible. Students can track their miles this year for incentives and exercise!
- Families use both north and south parking lots in shifts, depending on where your journey starts.