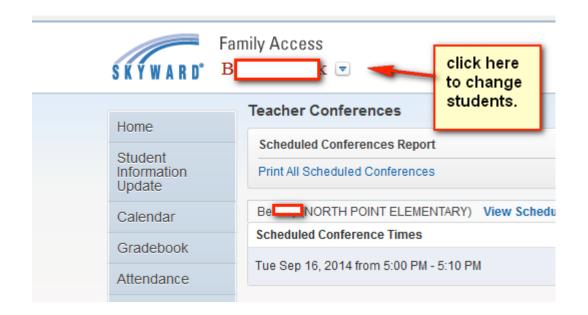

## PARENT/GUARDIAN: SCHEDULING TEACHER CONFERENCES

Log in to Skyward with your "Parent" login and password.

Choose your student and click on "Teacher Conferences"

The Screen will now look like this:

|                                  | Teacher Conferences                                               |  |
|----------------------------------|-------------------------------------------------------------------|--|
| Home                             |                                                                   |  |
| Student<br>Information<br>Update | Scheduled Conferences Report Print All Scheduled Conferences      |  |
| Calendar                         | Be NORTH POINT ELEMENTARY) View Scheduled Times   All Conferences |  |
| Gradebook                        | No teacher conferences are scheduled for this student.            |  |
| Attendance                       |                                                                   |  |
| Student Info                     |                                                                   |  |
| Schedule                         | Click here to make                                                |  |
| Test Scores                      | an appointment for<br>Parent Teacher                              |  |
| Teacher<br>Conferences           | Conferences for this student.                                     |  |
| Academic History                 |                                                                   |  |
| Portfolio                        |                                                                   |  |
| Skylert                          |                                                                   |  |
| Login History                    |                                                                   |  |

You will be scheduling your Parent Teacher Conference using one course.

You can choose your time slot by clicking on "All Conferences".

| Home                   | Teacher Conferences             |                                          |                 |               |  |  |  |  |
|------------------------|---------------------------------|------------------------------------------|-----------------|---------------|--|--|--|--|
| Student                | Scheduled Conferences Repo      |                                          |                 |               |  |  |  |  |
| Update                 | date                            |                                          |                 |               |  |  |  |  |
| Calendar               |                                 | ENTARY) View Scheduled Times   All Confe |                 | B 111 B       |  |  |  |  |
| Gradebook              | All Conferences                 | Status                                   | Class           | Building/Room |  |  |  |  |
| Attendance             | Period 1<br>12:00 AM - 12:00 AM | Not Yet Scheduled<br>(Select a Time)     | Language Arts 4 | 207 / 117     |  |  |  |  |
| Student Info           |                                 | 1                                        |                 |               |  |  |  |  |
| Schedule               |                                 | Click here to see the                    |                 |               |  |  |  |  |
| Test Scores            | list of available times         |                                          |                 |               |  |  |  |  |
| Teacher<br>Conferences |                                 |                                          |                 |               |  |  |  |  |
| Academic History       |                                 |                                          |                 |               |  |  |  |  |
| Portfolio              |                                 |                                          |                 |               |  |  |  |  |
| Skylert                |                                 |                                          |                 |               |  |  |  |  |

You can choose another one of your children and schedule their Parent Teacher conference at this time by clicking on the Drop down arrow at the top of the screen.

All Conference Times you have scheduled will appear under "Selected Conference Times".