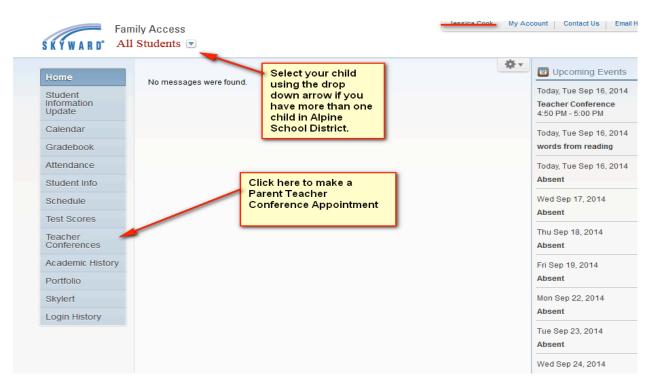

## PARENT/GUARDIAN: SCHEDULING TEACHER CONFERENCES

Log in to Skyward with your "Parent" login and password.

Choose your student and click on "Teacher Conferences"

The Screen will now look like this:

|                                  | Teacher Conferences                                               |  |
|----------------------------------|-------------------------------------------------------------------|--|
| Home                             |                                                                   |  |
| Student<br>Information<br>Update | Scheduled Conferences Report Print All Scheduled Conferences      |  |
| Calendar                         | Be NORTH POINT ELEMENTARY) View Scheduled Times   All Conferences |  |
| Gradebook                        | No teacher conferences are scheduled for this student.            |  |
| Attendance                       |                                                                   |  |
| Student Info                     |                                                                   |  |
| Schedule                         | Click here to make                                                |  |
| Test Scores                      | an appointment for<br>Parent Teacher                              |  |
| Teacher<br>Conferences           | Conferences for this student.                                     |  |
| Academic History                 |                                                                   |  |
| Portfolio                        |                                                                   |  |
| Skylert                          |                                                                   |  |
| Login History                    |                                                                   |  |