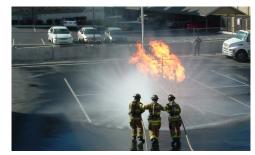

## I MORE NEWS

Orem Fire Station Field Trip - By Eva Olivier and Rose Nuffer

On Wednesday, October 9, 2013, Mrs. Hardy's class from Foothill Elementary went to the Orem Fire Station for their annual fire department open house.

They saw firefighters in action, using a fire hose and the jaws-of-life. They feasted on cotton candy and popcorn. The class witnessed a helicopter landing; we should have held on to our hats! Children went into a smoke house and crawled under smoke. Children tried on over-sized gear. Plus, we held a fire hose and even went inside an ambulance. There were some police officers there too.

The bus ride back was short, but we all agreed that it was a once in a lifetime experience. It was all to learn about communities.