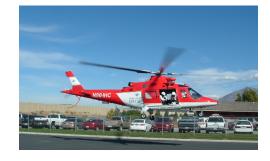

## I MORE NEWS

Orem Fire Station Field Trip - By Eva Olivier and Rose Nuffer

On Wednesday, October 9, 2013, Mrs. Hardy's class from Foothill Elementary went to the Orem Fire Station for their annual fire department open house.

They saw firefighters in action, using a fire hose and the jaws-of-life. They feasted on cotton candy and popcorn. The class witnessed a helicopter landing; we should have held on to our hats! Children went into a smoke house and crawled under smoke. Children tried on over-sized gear. Plus, we held a fire hose and even went inside an ambulance. There were some police officers there too.

The bus ride back was short, but we all agreed that it was a once in a lifetime experience. It was all to learn about communities.