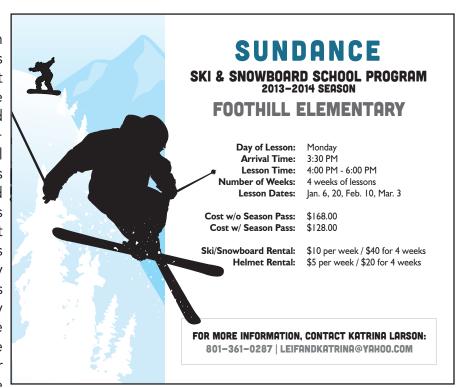

### Sundance Ski/Snowboard Program

The Sundance Ski/Snowboard Program is available to Foothill students again this year! It 's a fun way to learn a new sport with friends from your school and to take advantage of our beautiful mountains and close proximity to a resort. Kids 8 and up (9+ for snowboarding) are scheduled by school and grouped by ability for 4 two-hour lessons and they can night ski for free afterward (parents are encouraged to join their kids or find a chaperone as insturctors are not supervising after the lesson). Release forms and payment are due to Katrina Larson by Dec. 18 - the Wednesday before Christmas break because the first lesson is our first day back to school. But you can sign up any time by e-mailing Katrina your student's name and age - then she will send out a reminder before fees are due. See costs listed on the flyer and e-mail or call with any questions.