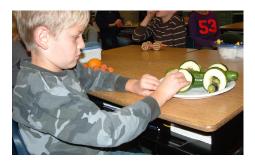

### EDIBLE ENGINEERING - Mrs. Hardy's 3rd Grade Class

A Rice Krispie sedan, a vegetable mobile, a cheese coach, and a pumpkin carriage were some of the car designs created by Mrs. Hardy's third-grade students at Foothill Elementary. The class members received a challenge from Mrs. Hardy to custom-build a car that would roll down a ramp—only the car had to be made from material one would eat. This delicious activity mobilized the brain and tantalized the taste buds.

Creativity started the race. Using problem-solving skills, the students tested and adjusted their scrumptious inventions. They could make as many prototypes as they wanted. Just as in life, trial and error brought improvement. Fun while learning was the delicious outcome.