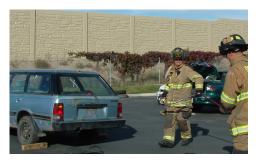

## I MORE NEWS

Orem Fire Station Field Trip - By Eva Olivier and Rose Nuffer

On Wednesday, October 9, 2013, Mrs. Hardy's class from Foothill Elementary went to the Orem Fire Station for their annual fire department open house.

They saw firefighters in action, using a fire hose and the jaws-of-life. They feasted on cotton candy and popcorn. The class witnessed a helicopter landing; we should have held on to our hats! Children went into a smoke house and crawled under smoke. Children tried on over-sized gear. Plus, we held a fire hose and even went inside an ambulance. There were some police officers there too.

The bus ride back was short, but we all agreed that it was a once in a lifetime experience. It was all to learn about communities.