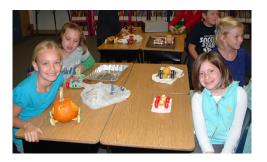

### EDIBLE ENGINEERING - Mrs. Hardy's 3rd Grade Class

A Rice Krispie sedan, a vegetable mobile, a cheese coach, and a pumpkin carriage were some of the car designs created by Mrs. Hardy's third-grade students at Foothill Elementary. The class members received a challenge from Mrs. Hardy to custom-build a car that would roll down a ramp—only the car had to be made from material one would eat. This delicious activity mobilized the brain and tantalized the taste buds.

Creativity started the race. Using problem-solving skills, the students tested and adjusted their scrumptious inventions. They could make as many prototypes as they wanted. Just as in life, trial and error brought improvement. Fun while learning was the delicious outcome.