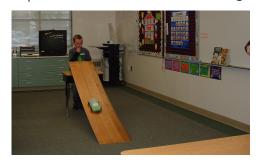

### EDIBLE ENGINEERING - Mrs. Hardy's 3rd Grade Class

A Rice Krispie sedan, a vegetable mobile, a cheese coach, and a pumpkin carriage were some of the car designs created by Mrs. Hardy's third-grade students at Foothill Elementary. The class members received a challenge from Mrs. Hardy to custom-build a car that would roll down a ramp—only the car had to be made from material one would eat. This delicious activity mobilized the brain and tantalized the taste buds.

Creativity started the race. Using problem-solving skills, the students tested and adjusted their scrumptious inventions. They could make as many prototypes as they wanted. Just as in life, trial and error brought improvement. Fun while learning was the delicious outcome.